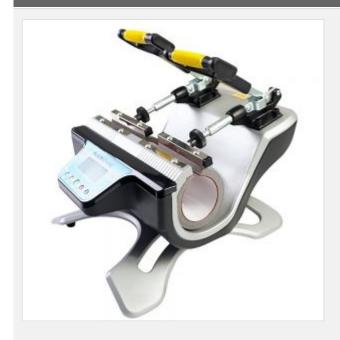

# 5 in 1 Combo Mini Automatic Double Station Mug Heat Press Machine

Item Code: HTM-MP-210-1

Mini Order: 1 set

Average Rating: 15.8lb (7.2kg)

**Inquire Now** 

#### **Description:**

New arrival mug heat press machine.
Double station for sublimation mugs.
Fashion appearance and smart structure.
Professional and powerful.
Operation is convenient and accurate.
Reliable quality with CE approved.