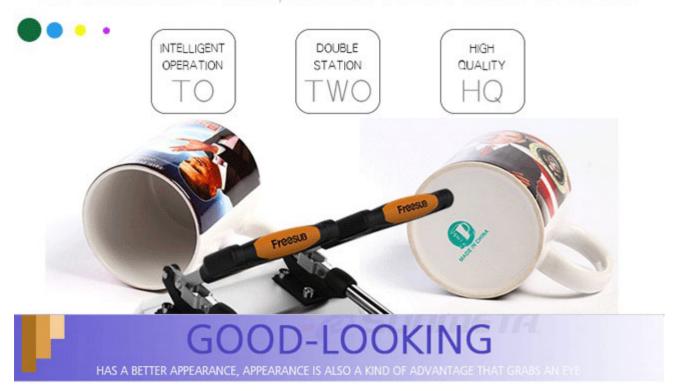

#### **Description:**

New arrival mug heat press machine.
Double station for sublimation mugs.
Fashion appearance and smart structure.
Professional and powerful.
Operation is convenient and accurate.
Reliable quality with CE approved.