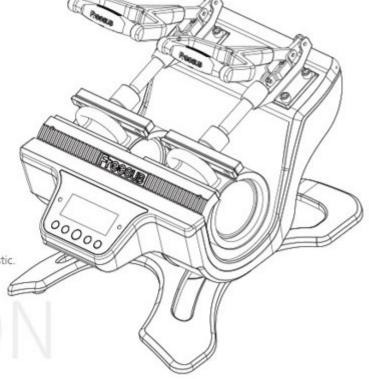

#### **Description:**

New arrival mug heat press machine.
Double station for sublimation mugs.
Fashion appearance and smart structure.
Professional and powerful.
Operation is convenient and accurate.
Reliable quality with CE approved.

#### Specification:

Voltage:  $110V\pm10\%/220V\pm10\%$ , 50HZ/60HZ

Power: 280W

Transfer Temperature: 180°C Transfer Time: 90 Seconds

Control Mode: LCD automatic control

Transfer Mug Size: 6oz, 9oz, 11oz, 12oz, 17oz.

### **EXQUISITE**

DESIGN

Simple and beautiful appearance, smooth curved lines, arched base, four feet support, solid and fashion, the whole machine looks coordinating and artistic.