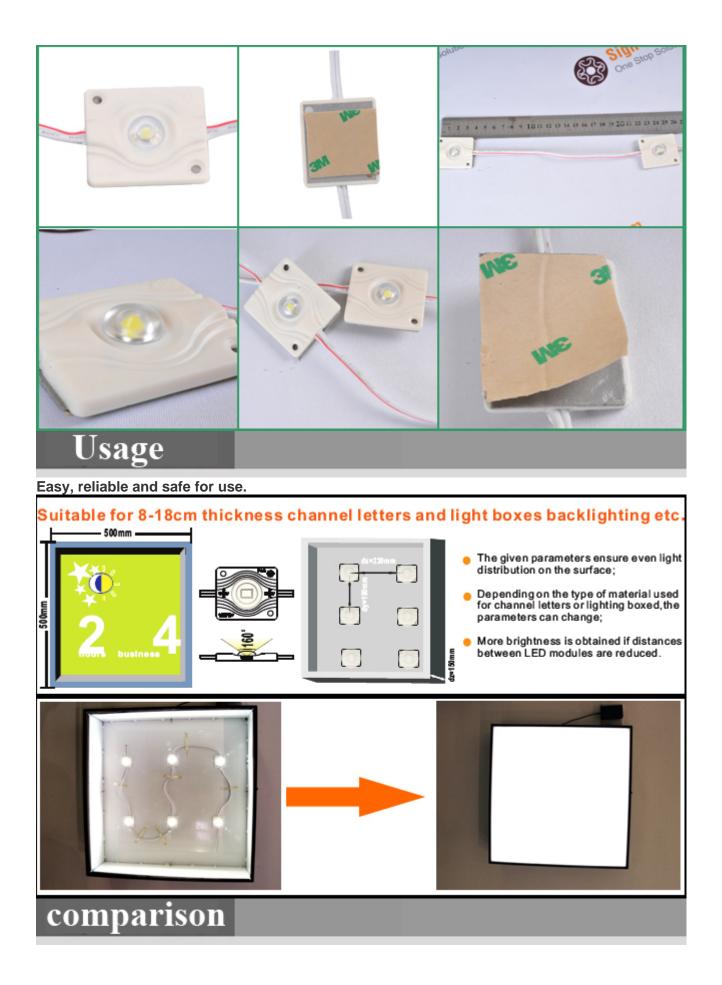

# Advantages

 On each square meter with more installations, waste electricity & manpower as well as high possibility of troubles. Aluminium base plate with good heat dissipation

Multiconductor

Cable

### Safe and advanced