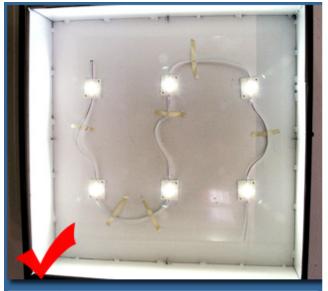

LED Quantity: 1 LED LED Model: 5074 SMD Warranty: 5 years Max Power: 1.2W Specification: 30pcs/string

 On each square meter with less installations, save electricity & manpower as well as less possibility of troubles.

# Advantages

 On each square meter with more installations, waste electricity & manpower as well as high possibility of troubles. Aluminium base plate with good heat dissipation

Multiconductor

Cable