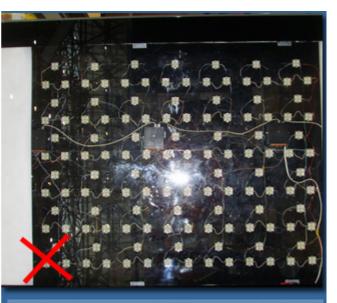

# Advantages

 On each square meter with more installations, waste electricity & manpower as well as high possibility of troubles. Aluminium base plate with good heat dissipation

Multiconductor

Cable