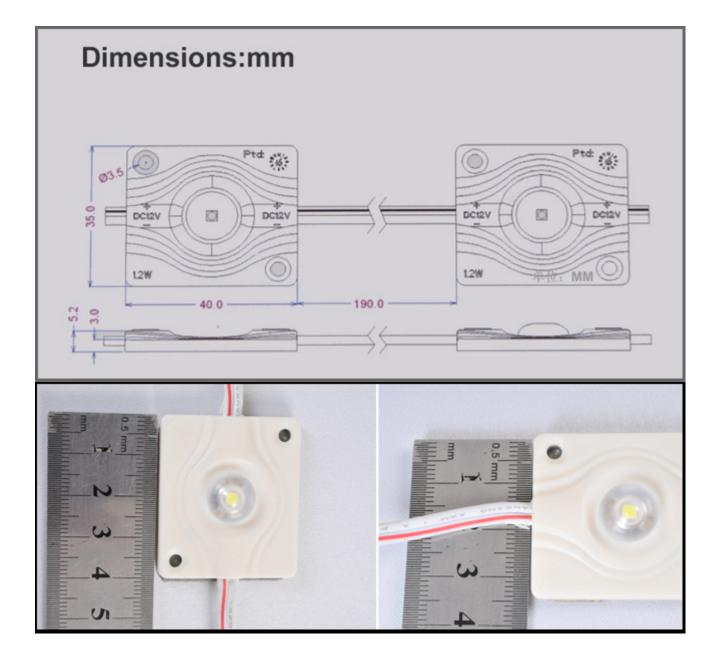

# 1.2w High Power Waterproof LED Module(35.5mm\*40mm,white light)

Item Code: LED module-SSL-IFX326B

**Overview** 

**Description:** 12v DC Operation. It has 2 mounting screw holes. The waterproof LED module strings are 7.5 inch wires between each module Each module has 1 wide viewing angle with 160°degree 1.2w 5074SMD LED. More than a 5-year product warranty without RF interference.

LED Quantity: 1 LED LED Model: 5074 SMD Warranty: 5 years Max Power: 1.2W Specification: 30pcs/string

 On each square meter with less installations, save electricity & manpower as well as less possibility of troubles.