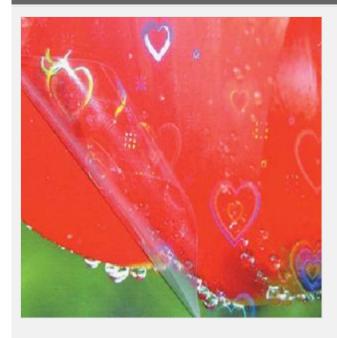

## Features:

The surface is glossy and transparent, and local places hide the colorful heart-shaped pattern and circular pattern. After laminating, normally it is as clear as the 2801(without refraction) it will enhance the brightness of pictures, but seeing from `the` different directions, you will see the colorful hear-shaped pattern and circular pattern glittering