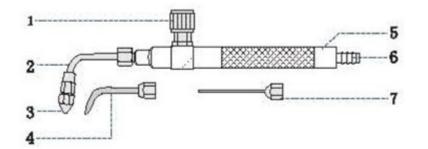

? APM-H100 is environmental friendly, safe and reliable with low energy consumption. The flame acrylic polishing machine's construction

÷

Flame gun construction

1.Adjusting valve; 2. Connector; 3. Flame nozzle; 4. Bend flame nozzle (option);

5. Flame gun bar; 6. Air inlet port; 7. Pin type flame nozzle (option).