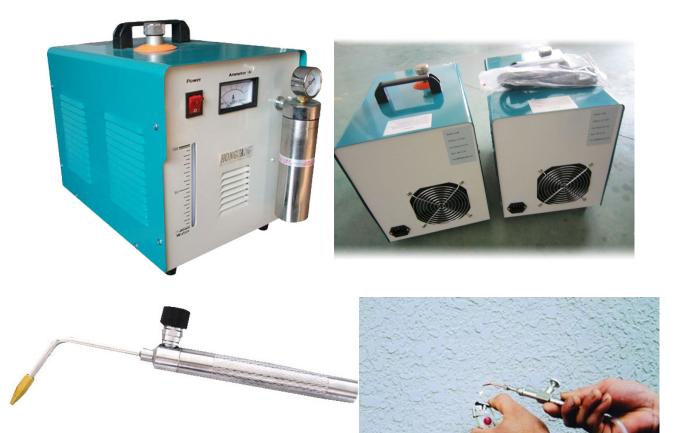

## **Overview**

Synthetic glass (acrylic) polishing, Oxy - hydrogen generator is a machine using high temperature flame to make acrylic edge smooth and bright.

#### Compact size, light weight, energy saving, easy to operate, safer and more reliable

Its maximum output gas is up to 90 I / h.

- ? H100 is economical type Acrylic flame polishing machine.
- ? Light weight, Energy saving
- ? Environmental friendly, safe and reliable
- ? Its electrolyze adopts series and parallel compound technique, which makes the electrolysis more efficient.