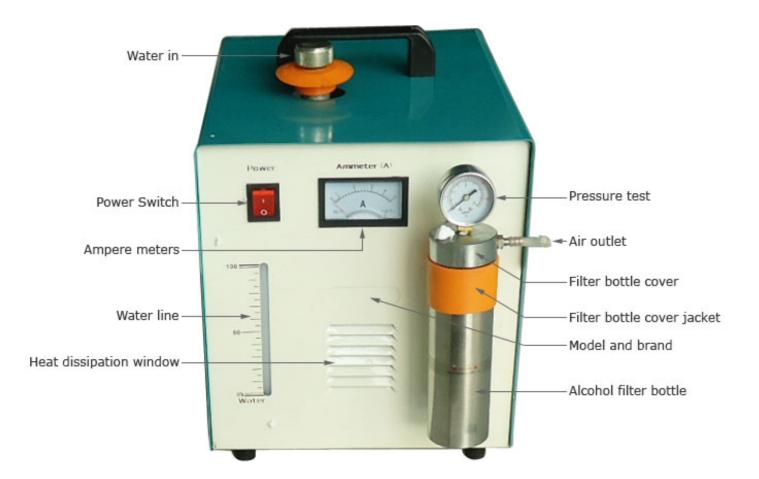

? APM-H100 is environmental friendly, safe and reliable with low energy consumption. The flame acrylic polishing machine's construction

÷

Flame gun construction

1.Adjusting valve; 2. Connector; 3. Flame nozzle; 4. Bend flame nozzle (option);