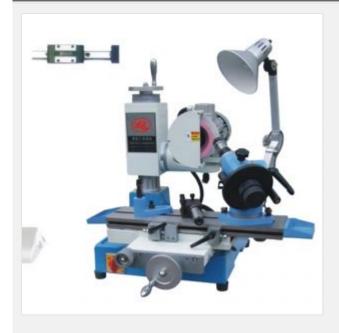

#### ECG-MD600: Universal Cutter and tool Grinder

Adopting precise roll guide on the table, it makes the table is stable and operated smoothly. Then motor could be rotated 360degree, it could increase the grinding function and range of the machinery. With variety of options can be provided for different purposes.

#### Features:

Variety of options that provides different purposes.

Easy set up.

It is easy to operate.

Fast and highaccuracy of the Grinding.

ECG-MD600 (No Stand)

ECG-MD600F (With Stand)

Specifications:

Longitudinal travel of table: 185mm
Cross travel of saddle: 120mm
Working table area: 125x520mm
Vertical adjustment wheel head: 140mm
Vertical tilting range of wheel head: 360°
Size of wheel: 125x50x31.75mm
Speed of wheel: 3,600 RPM /2800RPM

Motor: 1 HP, 110V /220V /380V N.W. /G.W.: 170kgs /240kgs

Size of packing (L x W x H): 750x700x800mm

The machine Universal Cutter and tool Grinder comes with different accessories, each one has different uses.