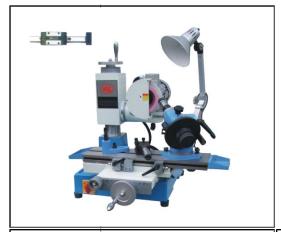

#### ECG-MD600: Universal Cutter and tool Grinder

Adopting precise roll guide on the table, it makes the table is stable and operated smoothly. Then motor could be rotated 360degree, it could increase the grinding function and range of the machinery. With variety of options can be provided for different purposes.

#### Features:

Variety of options that provides different purposes.

Easy set up.

It is easy to operate.

Fast and highaccuracy of the Grinding.

ECG-MD600 (No Stand)

ECG-MD600F (With Stand)

Specifications: