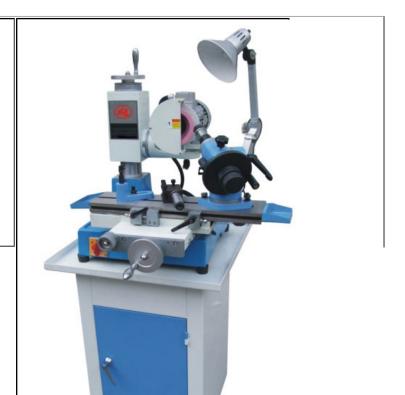

#### Features:

Variety of options that provides different purposes.

Easy set up.

It is easy to operate.

Fast and highaccuracy of the Grinding.

ECG-MD600 (No Stand)

ECG-MD600F (With Stand)

Specifications: