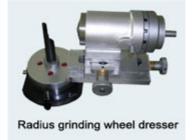

The standard accessories are: 50H universal grinding attachment tool, 50C universal grinding attachment tool.

The optional accessories are: 50D end mill grinding attachment, 50k Multifunctional cutter and tools grinding attachment, 50Q gun drill grinding attachment, radius grinding wheel dresser, R-type turning tool grinding attachment, 50S 3-Jaw motor grinding attachment.

#### **Introduction Accessories:**

|                                                                                                                                            | 50C universal tools grinding attachment. Price: \$200                                                                                                                                   |
|--------------------------------------------------------------------------------------------------------------------------------------------|-----------------------------------------------------------------------------------------------------------------------------------------------------------------------------------------|
|                                                                                                                                            | Capacity: general grindingturning tool, CNC turning tool, roughing turning tool, plane cutter, and different angles of turning tools.                                                   |
| 50D end mill grinding attachment. Price: \$357                                                                                             | Radius grinding wheel dresser.<br>Price: \$450                                                                                                                                          |
| Capacity: for grinding 3-28mm endmill blade or endmill edge (taper shank or straight shank), or side milling cutter.                       | Capacity: 3-28mm engracing cutter, R type endmill, and all kind of endmi                                                                                                                |
| R-type turnning tool grinding attachment. Price: \$310                                                                                     | 50S 3-Jaw motor grinding attachment. Price: \$450                                                                                                                                       |
| Capacity: 30mm regular turning tool, angle turning,<br>CNCturning tool, R-type turning tool, arc turning tool, and<br>other turning tools. | Capacity: 3-100mm internal and external grinding attachment.                                                                                                                            |
| 1                                                                                                                                          | 50Q gun drill grinding attachment.<br>Price: \$420                                                                                                                                      |
|                                                                                                                                            | Capacity: 5-40mm gun drill bit, compact, easy installation and operation, sa processing time(can finish all angles grinding at the same time). Finishing high precision and high power. |