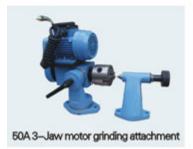

The standard accessories are: 50H universal grinding attachment tool, 50C universal grinding attachment tool.

The optional accessories are: 50D end mill grinding attachment, 50k Multifunctional cutter and tools grinding attachment, 50Q gun drill grinding attachment, radius grinding wheel dresser, R-type turning tool grinding attachment, 50S 3-Jaw motor grinding attachment.

#### **Introduction Accessories:**

|                                                                                                                                            | 50C universal tools grinding attachment. Price: \$200                                                                                                                                   |
|--------------------------------------------------------------------------------------------------------------------------------------------|-----------------------------------------------------------------------------------------------------------------------------------------------------------------------------------------|
|                                                                                                                                            | Capacity: general grindingturning tool, CNC turning tool, roughing turning tool, plane cutter, and different angles of turning tools.                                                   |
| 50D end mill grinding attachment. Price: \$357                                                                                             | Radius grinding wheel dresser.<br>Price: \$450                                                                                                                                          |
| Capacity: for grinding 3-28mm endmill blade or endmill edge (taper shank or straight shank), or side milling cutter.                       | Capacity: 3-28mm engracing cutter, R type endmill, and all kind of endmi                                                                                                                |
| R-type turnning tool grinding attachment. Price: \$310                                                                                     | 50S 3-Jaw motor grinding attachment. Price: \$450                                                                                                                                       |
| Capacity: 30mm regular turning tool, angle turning,<br>CNCturning tool, R-type turning tool, arc turning tool, and<br>other turning tools. | Capacity: 3-100mm internal and external grinding attachment.                                                                                                                            |
| 1                                                                                                                                          | 50Q gun drill grinding attachment.<br>Price: \$420                                                                                                                                      |
|                                                                                                                                            | Capacity: 5-40mm gun drill bit, compact, easy installation and operation, sa processing time(can finish all angles grinding at the same time). Finishing high precision and high power. |