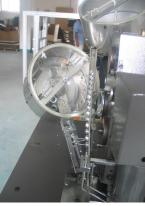

3. Pressing eyelets
- B. Speed

60 times/min

- C. Quick and exact adjustment of pressure
- **D.** Perfect punch press
- E. Strong die can punch sheets of any thick
- **F.** Easy and safe operation, avoid hurt by manual grommet machine.
- G. Straight line of dye lets makes it look perfect

#### **Specifications:**

Power: 110V/220V

Dimension: 683\*637\*1310mm (26.9"\*25.1"\*51.6") Packing Size: 800\*800\*1570mm (31.5"\*31.5"\*61.8")

G.W.: 150kg

Available eyelet sizes: 4# (ID=9.7mm, OD=18.6mm) 6# (ID=12mm, OD=23mm) 8# (ID=16.7mm, OD=28mm) Note: There are four sizes eyelets for options, but one machine can only punch one size eyelet not many different ones. You can choose the eyelet size and we'll give you corresponding machine. We have four size machines.

#### **Detail Pictures:**









# **Specifications**

| Power:          | 220V                              |
|-----------------|-----------------------------------|
| Product's size: | 683*637*1310mm(26.9"*25.1"*51.6") |
| Package:        | Wooden case                       |

| Packing size:                    | 810*750*1570mm                                     |
|----------------------------------|----------------------------------------------------|
| Gross weight:                    | 200kg                                              |
| The interior diameter of eyelet: | 10mm(0.4"), 11.8(0.5")-12(0.5")mm, or 16.8mm(0.7") |























Copyright © 1999-2012 by Beijing ChinaSigns Information Company Limited All Rights Reserved.

Email:info@sign-in-china.com Tel:+86 132 6410 3286 www.sign-in-china.com