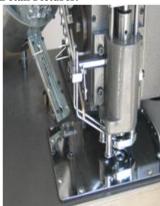

- 3. Pressing eyelets
- B. Speed

60 times/min

- C. Quick and exact adjustment of pressure
- **D.** Perfect punch press
- E. Strong die can punch sheets of any thick
- **F.** Easy and safe operation, avoid hurt by manual grommet machine.
- G. Straight line of dye lets makes it look perfect

#### **Specifications:**

Power: 110V/220V

Dimension: 683\*637\*1310mm (26.9"\*25.1"\*51.6") Packing Size: 800\*800\*1570mm (31.5"\*31.5"\*61.8")

G.W.: 150kg

Available eyelet sizes: 4# (ID=9.7mm, OD=18.6mm) 6# (ID=12mm, OD=23mm) 8# (ID=16.7mm, OD=28mm) Note: There are four sizes eyelets for options, but one machine can only punch one size eyelet not many different ones. You can choose the eyelet size and we'll give you corresponding machine. We have four size machines.

#### **Detail Pictures:**









# **Specifications**

| Power:          | 220V                              |
|-----------------|-----------------------------------|
| Product's size: | 683*637*1310mm(26.9"*25.1"*51.6") |
| Package:        | Wooden case                       |

| Packing size:                    | 810*750*1570mm                                     |
|----------------------------------|----------------------------------------------------|
| Gross weight:                    | 200kg                                              |
| The interior diameter of eyelet: | 10mm(0.4"), 11.8(0.5")-12(0.5")mm, or 16.8mm(0.7") |























Copyright © 1999-2012 by Beijing ChinaSigns Information Company Limited All Rights Reserved.

Email:info@sign-in-china.com Tel:+86 132 6410 3286 www.sign-in-china