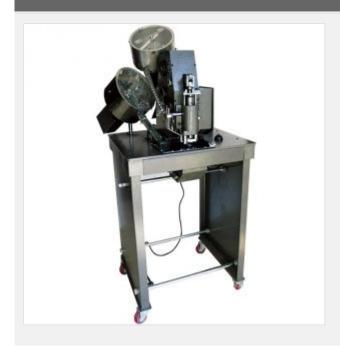

## **Grommet Machine**

Item Code: CS-GM-ZD

FOB Price: \$3,830/pc

Mini Order: 1 pc

Average Rating: 440.0lb (200kg)

**Inquire Now** 

### **Overview**

Auto grommet machine is fully automatic to perform grommet collecting, feeding, punching and press-in all together. It can be widely used in banner, flex, leather, tent tarpaulin, belt, bag, PE, PP, Fabric, vinyl, and waterproof cloth, etc. Many eyelets made of aluminum, stainless steel, iron, etc are applicable.

#### Feature:

- A. Three Processes by one machine
  - 1. Punching holes
  - 2. Inserting eyelets
  - 3. Pressing eyelets
- B. Speed

60 times/min

- C. Quick and exact adjustment of pressure
- **D.** Perfect punch press
- E. Strong die can punch sheets of any thick
- **F.** Easy and safe operation, avoid hurt by manual grommet machine.
- G. Straight line of dye lets makes it look perfect