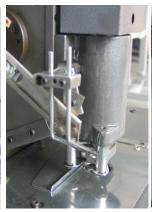

- 3. Pressing eyelets
- B. Speed

60 times/min

- C. Quick and exact adjustment of pressure
- **D.** Perfect punch press
- E. Strong die can punch sheets of any thick
- **F.** Easy and safe operation, avoid hurt by manual grommet machine.
- G. Straight line of dye lets makes it look perfect

#### **Specifications:**

Power: 110V/220V

Dimension: 683\*637\*1310mm (26.9"\*25.1"\*51.6") Packing Size: 800\*800\*1570mm (31.5"\*31.5"\*61.8")

G.W.: 150kg

Available eyelet sizes: 4# (ID=9.7mm, OD=18.6mm) 6# (ID=12mm, OD=23mm) 8# (ID=16.7mm, OD=28mm) Note: There are four sizes eyelets for options, but one machine can only punch one size eyelet not many different ones. You can choose the eyelet size and we'll give you corresponding machine. We have four size machines.

#### **Detail Pictures:**









# **Specifications**

| Power:          | 220V                              |
|-----------------|-----------------------------------|
| Product's size: | 683*637*1310mm(26.9"*25.1"*51.6") |
| Package:        | Wooden case                       |

| Packing size:                    | 810*750*1570mm                                     |
|----------------------------------|----------------------------------------------------|
| Gross weight:                    | 200kg                                              |
| The interior diameter of eyelet: | 10mm(0.4"), 11.8(0.5")-12(0.5")mm, or 16.8mm(0.7") |























Copyright © 1999-2012 by Beijing ChinaSigns Information Company Limited All Rights Reserved.

Email:info@sign-in-china.com Tel:+86 132 6410 3286 www.sign-in-china.c