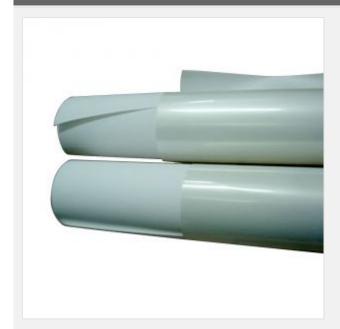

# Glossy W/P PP with self-adhesive

Item Code: BS-150GNL-NS

FOB Price: \$2.45/sq.m

Mini Order: 30 rolls

Average Rating: Ib (kg)

**Inquire Now** 

## **Overview**

- . Surface paper is 120um PP while PET material as the back paper. Pressure sensitive adhesive and can be easily slicked on wall, wood boards, etc.
- . Possess good skit-resistant ability. It is economical and providing vivid printing picture and the ink is fast to dry.
- . It is mainly used for promotional brochures, various indoor sign board advertisements, trademarks, effect drawings for projects, personal photo album, etc.