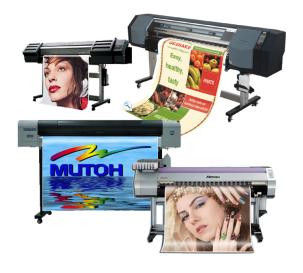

# **Glossy PP FilmS/A(I/D)**

Item Code: BS-120GL-NS



FOB Price: \$1.15/sq.m

Mini Order: 30 rolls

Average Rating: Ib (kg)

**Inquire Now** 

## **Overview**

- . Surface paper is 120um PP while PET material as the back paper. Pressure sensative adhesive and can be easiely sticked on wall, wood boards, etc.
- . Possess good skit-resistant ability.
- . It is economical and providing vivid printing picture and the ink is fast to dry.
- . It is mainly used for promotional brochures, various indoor sign board advertisments, trademarks, effect drawings for projects, personal photo albulm, etc.





### Suitable inkjet printers: Mutoh, Roland, HP, Epson, Mimaki, etc.

#### Suitable inks:

Pigment or Dye ink.

## **Details**

| Length    | 98ft(30m)                            |
|-----------|--------------------------------------|
| Thickness | 120                                  |
| Width     | 36",42",50",60"(0.9m,1.1m,1.3m,1.5m) |























Copyright © 1999-2012 by Beijing ChinaSigns Information Company Limited All Rights Reserved.

Email:info@sign-in-china.com Tel:+86 132 6410 3286 www.sign-in-china.com