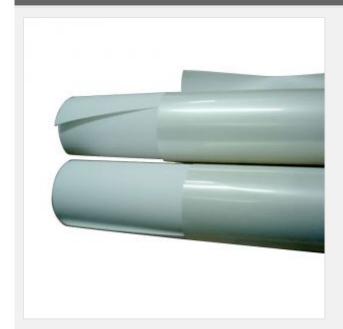

# **Glossy PP FilmS/A(I/D)**

Item Code: BS-120GL-NS

FOB Price: \$1.15/sq.m

Mini Order: 30 rolls

Average Rating: Ib (kg)

**Inquire Now** 

## **Overview**

- . Surface paper is 120um PP while PET material as the back paper. Pressure sensative adhesive and can be easiely sticked on wall, wood boards, etc.
- . Possess good skit-resistant ability.
- . It is economical and providing vivid printing picture and the ink is fast to dry.
- . It is mainly used for promotional brochures, various indoor sign board advertisments, trademarks, effect drawings for projects, personal photo albulm, etc.

## **Details**

| Length    | 98ft(30m)                            |
|-----------|--------------------------------------|
| Thickness | 120                                  |
| Width     | 36",42",50",60"(0.9m,1.1m,1.3m,1.5m) |