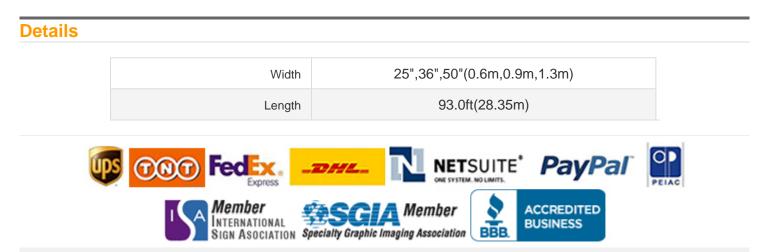

#### **Description:**

This Glossy cold laminating film is clear PVC film with acrylic pressure sensitive adhesive for backing up the picture. This material mainly focuses on the usage of protecting the graphics without getting smudged, dirty, scratch or wet. The process without destroying heat sensitive papers makes it widely used on laminating graphics and designs. The base paper has two kind of color: white and yellow.