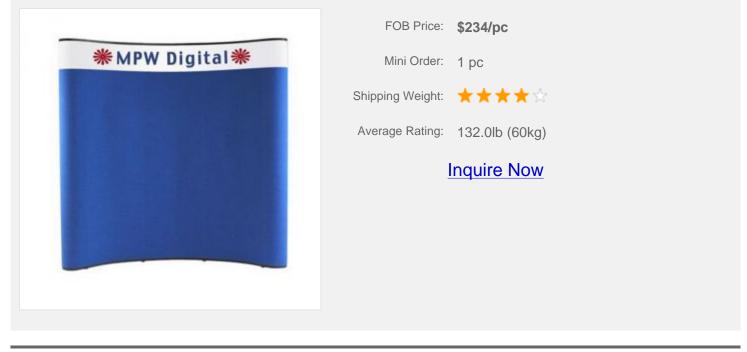

## **Overview**

• Fast and easy to assemble. No tools required

• Price included: aluminum frame, a trolley bag, magnet bars, magnet tape, PVC panels, plastic strips, 2 lights.

#### Economical Pop Up Trade Show Displays with premium features:

The aluminum frame pulls up quickly, even in the most crowded trade show booths, and stabilizes with locking bars. Fabric panels cling to magnetic channels for a smooth surface to mount your trade show exhibits and graphics. Counter conversion panel turns the shipping case into `a` matching table. It's an ideal choice for trade shows or exhibits.

#### **Application:**

Perfect for trade shows or exhibits.