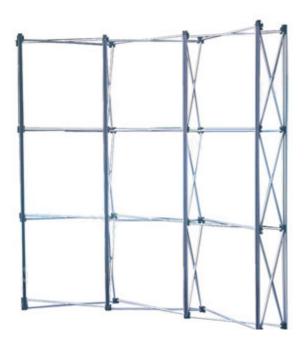

## **Overview**

• Fast and easy to assemble. No tools required

• Price included: aluminum frame, a trolley bag, magnet bars, magnet tape, PVC panels, plastic strips, 2 lights.

#### Economical Pop Up Trade Show Displays with premium features:

The aluminum frame pulls up quickly, even in the most crowded trade show booths, and stabilizes with locking bars. Fabric panels cling to magnetic channels for a smooth surface to mount your trade show exhibits and graphics. Counter conversion panel turns the shipping case into `a` matching table. It's an ideal choice for trade shows or exhibits.