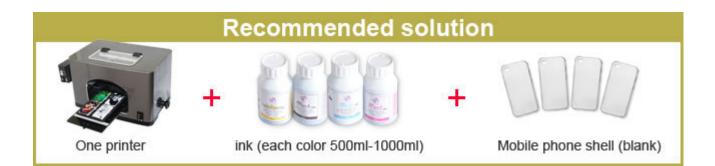

## Ink solution

Ink: 4 color Package: 50ml, 200ml, 500ml, 1L Retail price: \$180 / L Ink consumption: 1ml ink can print four iPhone 4 mobile phone shells