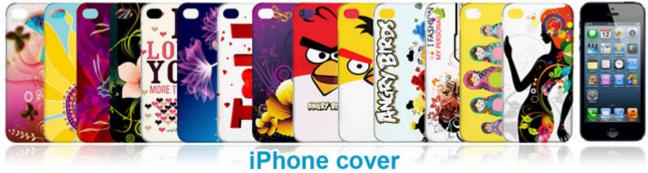

#### Features:

• Print images, photos, words on iPhone shells, iPad, any leather iPhone cases

Printed with RIP, so the color is exactly same as image prepared

Printed without RIP, so there is color aberration

• Print on 4 pcs of mobile covers at one time without any coat.

- Max size is 280X220mm
- Software supplied. Thousands of default designs supplied.
- Fast dry and color fastness

- Accept any bmp, jpeg, jpg,png,gif,tif,ps,pdf pictures freely.
- Low printing cost, easy to operate