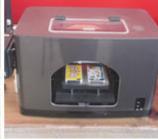

# Flatbed Printer for iPhone case iPhone cover iPad case mobile cover

Item Code: SIC-QDUN-MB104

## **Overview**

This is our 4th Generation iPhone cover printer. It adds the functions of printing on BlackBerry, Samsung, HTC, Nokia, iPad and leather iPhone and iPad covers. It can print on any kinds of designs on phone shells, leather iPhone and iPad cases. Automatic head clean system. It is easy to operate, no need for special training.