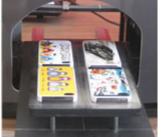

• Print on 4 pcs of mobile covers at one time without any coat.

- Max size is 280X220mm
- Software supplied. Thousands of default designs supplied.
- Fast dry and color fastness

- Accept any bmp, jpeg, jpg,png,gif,tif,ps,pdf pictures freely.
- Low printing cost, easy to operate