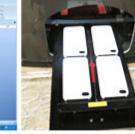

• Print on 4 pcs of mobile covers at one time without any coat.

- Max size is 280X220mm
- Software supplied. Thousands of default designs supplied.
- Fast dry and color fastness

- Accept any bmp, jpeg, jpg,png,gif,tif,ps,pdf pictures freely.
- Low printing cost, easy to operate

#### Workflow:

Step 1. Edit picture

Step 2. Put in

Step 3. Print

Ster

Step 4. Finished

Solution: