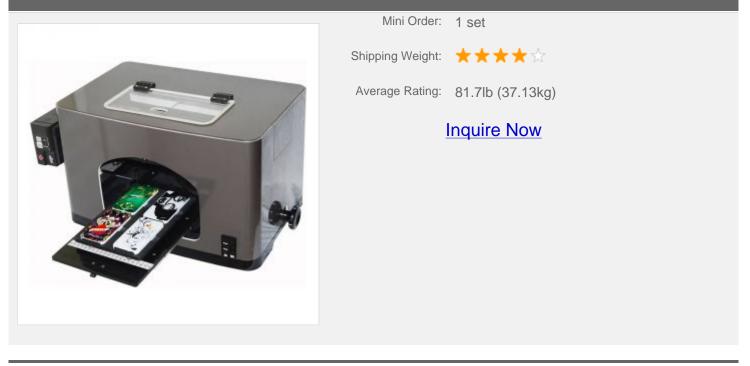

# Flatbed Printer for iPhone case iPhone cover iPad case mobile cover

Item Code: SIC-QDUN-MB104

## **Overview**

This is our 4th Generation iPhone cover printer. It adds the functions of printing on BlackBerry, Samsung, HTC, Nokia, iPad and leather iPhone and iPad covers. It can print on any kinds of designs on phone shells, leather iPhone and iPad cases. Automatic head clean system. It is easy to operate, no need for special training.

| Transmission Type    | USB2.0                                           |
|----------------------|--------------------------------------------------|
| Working Environment  | Temperature: 5?35°C; Humidity: 20?80%            |
| Weight               | 40.7lb (18.5kg) (net.),<br>55.1lb (25kg) (Gross) |
| Driver               | WindowsXP/Windows 7                              |
| External Size(l×w×h) | 18.7"x11.5"x15.5" (475x292x395mm)                |
| Jet Cleaning Type    | Automatic                                        |
| Shipping Size(I×w×h) | 29.5"x21.6"x31.7" (750x550x450mm)                |
| Power Supply         | AC220-240V/AC110-120V, 50HZ?60HZ                 |