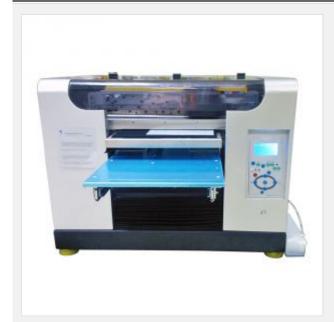

# Flatbed Printer 6-Color A3+ Size (329x480mm) ?Textile Ink Solution?

Item Code: SIC-SZ-SLJ-A3-3E

FOB Price: **\$4,899/set** 

Mini Order: 1 set

Average Rating: 374.0lb (170kg)

**Inquire Now** 

#### **Descriptions:**

The SIC-SZ-SLJ-A3-3E is an A3 size flatbed printer with high printing speed and high resolution. The structure design guarantees a stability of the performance allowing limitless repetitive prints with a complete registration. It comes with Epson printheads with a high quality definition.