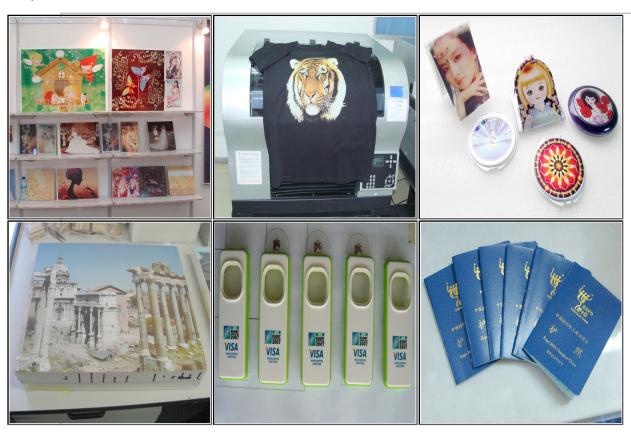

## Application:

Individualized printing: boutique, mobile phone decoration store, gift shop, etc.

Crystal selection: on-site fabrication at scenic spots or down streets. **Proofing:** manufacture of various traditional printing proof plates.

Photostudio: digital image production.

Garment industry: proofing or color printing of pictures. **Leather ware:** color printing of top-grade leather goods.

Electronic products: color printing of cassette-type disks, laptopscases, MP3 and MP4.

Gift package: print color forind ividual package. Signage production: different types of signage.

Decoration industry: color print of ceramic tiles and ceilings. Toy industry: print cartoon work, comics and animations.

#### Materials that can be printed

Organic materials: acrylic, Plastics (ABS, PVC, PP, PE, PU), leather, wood articles, textile fabrics, silica gel etc.

Inorganic material: ceramics, glass, stone, crystal etc.

Metallic materials: gold, silver, copper, iron, stainless steel, aluminum alloy etc.

## Samples: