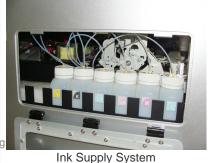

For consumables materials, it uses the newest professional inks that specialized on flatbed printers. Therefore has a super adherence and durability on the color. With a high performance, the flatbed printer can help minor enterprises to realize high qualified printing results and create more value.

# **Specifications**

| Printing Mode        | 6-color Ink Jet(Y,M,C,K,Lc,Lm)                   | Max. Printing Width        | 13.0"x23.6" (329mmx480mm)             |
|----------------------|--------------------------------------------------|----------------------------|---------------------------------------|
| Resolution           | 5760x1440dpi                                     | Max. Thickness of Material | 7.9" (200mm)                          |
| Nozzle Configuration | 540Nozzles<br>(90 nozzlesx6colors)               | Minimum Ink Droplet        | 1.5 picoliters                        |
| Printing Speed       | A3, 3mins photo quality mode.                    | Power Supply               | AC220-240V/AC110-120V, 50HZ?60HZ      |
| Transmission Type    | USB2.0                                           | Working Environment        | Temperature: 5?35°C; Humidity: 20?80% |
| Weight               | 176.4lb (80kg) (net),<br>266.8lb (121kg) (gross) | Driver                     | Microsoft Windows98/2000/Me/XP        |
| External Size(l×w×h) | 35.0"x29.5"x22.2" (89x75x56.5cm)                 | Jet Cleaning Type          | Automatic                             |
| Shipping Size(l×w×h) | 43.7"x37.6"x31.7" (111x95.5x80.5cm)              | Ink Feed Type              | 150ml/Color(9 Colors)                 |