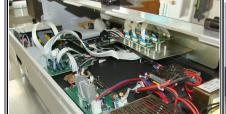

a3 size printer High-precision Actuating Device

Image not found /userfiles/2010-Aug/high-precision-actuating-device (1).j

High-precision Actuating Device

Stable Frame