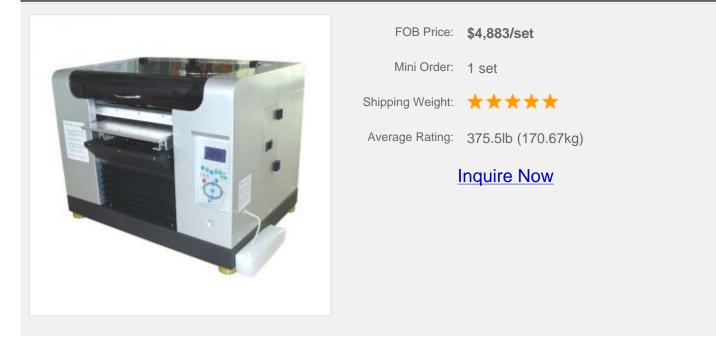

# Flatbed Printer 6-Color A3+ Size (329x480mm) (ECO Ink without Coating)

Item Code: SIC-SZ-SLJ-A3-3E

#### **Descriptions:**

The SIC-SZ-SLJ-A3-3E is an A3 size flatbed printer with high printing speed and high resolution. The structure design guarantees a stability of the performance allowing limitless repetitive prints with a complete registration. It comes with Epson printheads with a high quality definition.