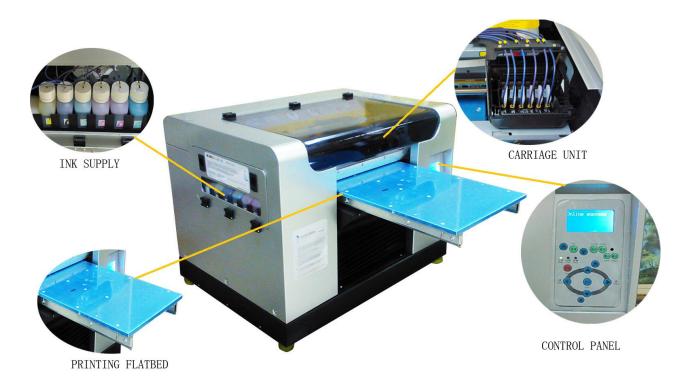

• Higher printing speed and high definition with a printing size of A4, it only takes 2 minutes at 1440dpito get the impression and 5 minutes at2880dpifor the impression to be finished.

- Professional software output: the best printing effect with 100% color rendition.
- Actuating device is a combination of the step motor and synchronous belt which will guarantee a precise printing resolution.
- Printhead protector with an automatic function to adjust the height an also protect the printheads.
- Alloyed working table is lighter and stable and provides more resolution.

### Details

| Max print size      | 13.0"*18.9" (329mm*480mm)      |
|---------------------|--------------------------------|
| Printer head        | Espon                          |
| Print resolution    | 5760*1440dpi                   |
| Max Media thickness | 7.9" (200mm)                   |
| Ink colors          | 6-color Ink Jet(Y,M,C,K,LC,LM) |
| Interface           | USB2.0                         |

### **Specifications**

| Printing Mode        | 6-color Ink Jet(Y,M,C,K,Lc,Lm)                   | Max. Printing Width        | 13.0"x23.6" (329mmx480mm)             |
|----------------------|--------------------------------------------------|----------------------------|---------------------------------------|
| Resolution           | 5760x1440dpi                                     | Max. Thickness of Material | 7.9" (200mm)                          |
| Nozzle Configuration | 540Nozzles<br>(90 nozzlesx6colors)               | Minimum Ink Droplet        | 1.5 picoliters                        |
| Printing Speed       | A3, 3mins photo quality mode.                    | Power Supply               | AC220-240V/AC110-120V, 50HZ?60HZ      |
| Transmission Type    | USB2.0                                           | Working Environment        | Temperature: 5?35°C; Humidity: 20?80% |
| Weight               | 176.4lb (80kg) (net),<br>266.8lb (121kg) (gross) | Driver                     | Microsoft Windows98/2000/Me/XP        |
| External Size(l×w×h) | 35.0"x29.5"x22.2" (89x75x56.5cm)                 | Jet Cleaning Type          | Automatic                             |
| Shipping Size(l×w×h) | 43.7"x37.6"x31.7" (111x95.5x80.5cm)              | Ink Feed Type              | 150ml/Color(9 Colors)                 |