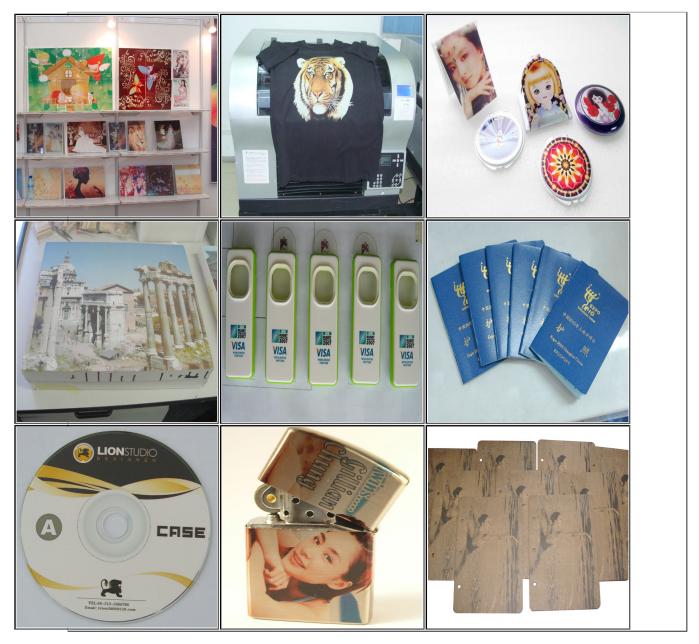

#### Application:

Individualized printing: boutique, mobile phone decoration store, gift shop, etc.
Crystal selection: on-site fabrication at scenic spots or down streets.
Proofing: manufacture of various traditional printing proof plates.
Photostudio: digital image production.
Garment industry: proofing or color printing of pictures.
Leather ware: color printing of top-grade leather goods.
Electronic products: color printing of cassette-type disks, laptopscases, MP3 and MP4.
Gift package: print color formid ividual package.
Signage production: different types of signage.
Decoration industry: color print of ceramic tiles and ceilings.

Toy industry: print cartoon work, comics and animations.

#### Materials that can be printed

Organic materials: acrylic, Plastics (ABS, PVC, PP, PE, PU), leather, wood articles, textile fabrics, silica gel etc. Inorganic material: ceramics, glass, stone, crystal etc.

Metallic materials: gold, silver, copper, iron, stainless steel, aluminum alloy etc.