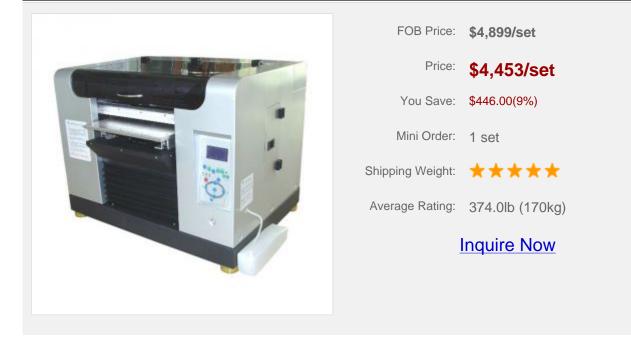

# Flatbed Printer 6-Color A3+ Size (329x480mm) (ECO Ink with Coating)

Item Code: SIC-SZ-SLJ-A3-3E

#### **Descriptions:**

The SIC-SZ-SLJ-A3-3E is an A3 size flatbed printer with high printing speed and high resolution. The structure design guarantees a stability of the performance allowing limitless repetitive prints with a complete registration. It comes with Epson printheads with a high quality definition.