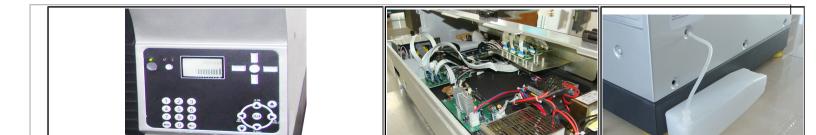

• Higher printing speed and high definition with a printing size of A4, it only takes 2 minutes at 1440dpito get the impression and 5 minutes at2880dpifor the impression to be finished.

- Professional software output: the best printing effect with 100% color rendition.
- Actuating device is a combination of the step motor and synchronous belt which will guarantee a precise printing resolution.
- Printhead protector with an automatic function to adjust the height an also protect the printheads.
- Alloyed working table is lighter and stable and provides more resolution.