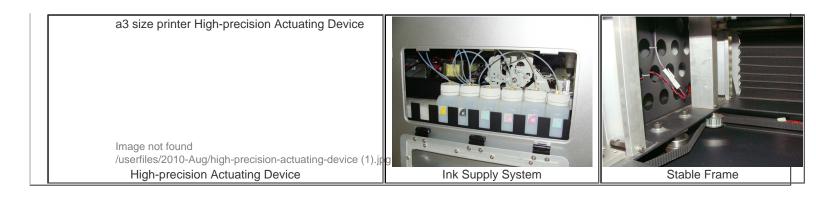

• Higher printing speed and high definition with a printing size of A4, it only takes 2 minutes at 1440dpito get the impression and 5 minutes at2880dpifor the impression to be finished.

- Professional software output: the best printing effect with 100% color rendition.
- Actuating device is a combination of the step motor and synchronous belt which will guarantee a precise printing resolution.
- Printhead protector with an automatic function to adjust the height an also protect the printheads.
- Alloyed working table is lighter and stable and provides more resolution.