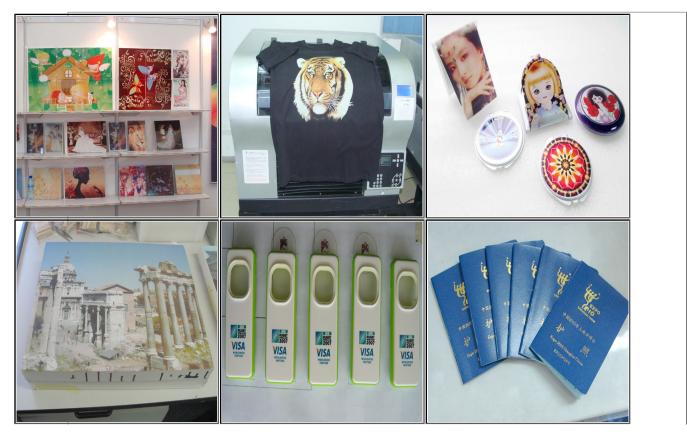

#### Application:

Individualized printing: boutique, mobile phone decoration store, gift shop, etc.
Crystal selection: on-site fabrication at scenic spots or down streets.
Proofing: manufacture of various traditional printing proof plates.
Photostudio: digital image production.
Garment industry: proofing or color printing of pictures.
Leather ware: color printing of top-grade leather goods.
Electronic products: color printing of cassette-type disks, laptopscases, MP3 and MP4.
Gift package: print color forind ividual package.
Signage production: different types of signage.
Decoration industry: color print of ceramic tiles and ceilings.
Toy industry: print cartoon work, comics and animations.

#### Materials that can be printed

Organic materials: acrylic, Plastics (ABS, PVC, PP, PE, PU), leather, wood articles, textile fabrics, silica gel etc.

Inorganic material: ceramics, glass, stone, crystal etc.

Metallic materials: gold, silver, copper, iron, stainless steel, aluminum alloy etc.

#### Samples: