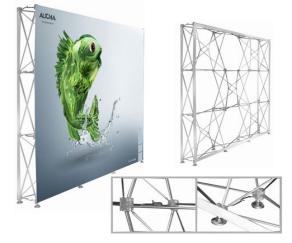

8 years ago, aboard designer dropped a huge bomb in the branch while the displaying the whole fabrics picture by pop-up.2 years ago, we improved it in a large measure as per the theory.

This fast pop up display use the velcro brand hook&loop andcar life belt make the complex belt. That has better toughness and elasticity. The standard parts of complex belt hide inside that doesn't influence hanging at all. Adjust the base can keep the whole balance in any random out-of-flatness group. Bevel balance design make it stabilization. Improve traditional pop-up stand shaking.

## **Details**

| Package      | 96*44*44cm/1pc |
|--------------|----------------|
| Color        | Silver         |
| Graphic size | 230*231cm      |
| Material     | Aluminum alloy |

Copyright © 1999-2012 by Beijing ChinaSigns Information Company Limited All Rights Reserved.