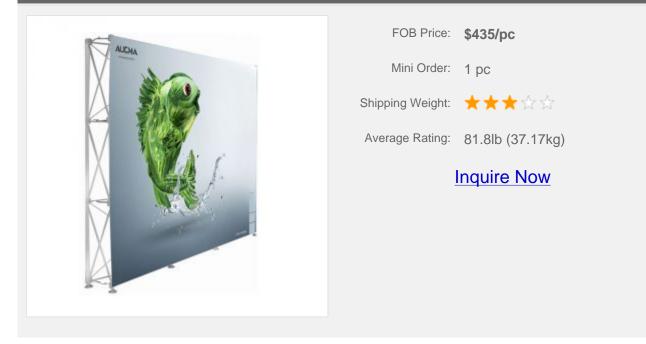

# Fast Pop-Up 3\*3 Display

Item Code: PUD-S-LW-D-1

8 years ago, aboard designer dropped a huge bomb in the branch while the displaying the whole fabrics picture by pop-up.2 years ago, we improved it in a large measure as per the theory.

This fast pop up display use the velcro brand hook&loop andcar life belt make the complex belt. That has better toughness and elasticity. The standard parts of complex belt hide inside that doesn't influence hanging at all. Adjust the base can keep the whole balance in any random out-of-flatness group. Bevel balance design make it stabilization. Improve traditional pop-up stand shaking.

## **Details**

| Package      | 96*44*44cm/1pc |
|--------------|----------------|
| Color        | Silver         |
| Graphic size | 230*231cm      |
| Material     | Aluminum alloy |

Copyright © 1999-2012 by Beijing ChinaSigns Information Company Limited All Rights Reserved.