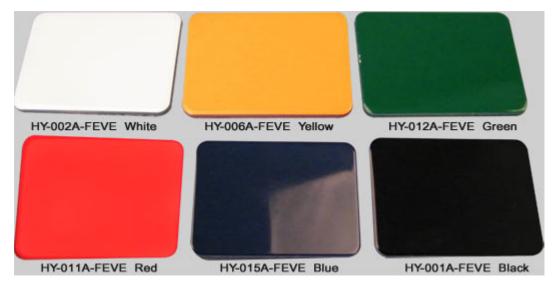

# Overview

|               | Product specification list |                              |                       |                      |
|---------------|----------------------------|------------------------------|-----------------------|----------------------|
| Specification | Color                      | Size                         | Panel Total Thickness | Thickness of alumini |
| specifi-01    | HY-002A-FEVE White         | 49.2"*98.4" (1250mm*2500mm)  | 0.1" (3mm)            | 0.3/0.3              |
| specifi-02    | HY-006A-FEVE Yellow        | 49.2"*98.4" (1250mm*2500mm)  | 0.1" (3mm)            | 0.21/0.21            |
| specifi-03    | HY-011A-FEVE Red           | 49.2"*126.0" (1250mm*3200mm) | 0.1" (3mm)            | 0.21/0.21            |
| specifi-04    | HY-015A-FEVE Blue          | 48.0"*48.0" (1220mm*1220mm)  | 0.1" (3mm)            | 0.21/0.21            |
| specifi-05    | HY-001A-FEVE Black         | 49.2"*96.1" (1250mm*2440mm)  | 0.1" (3mm)            | 0.21/0.21            |

## Application:

Special for sign industry, advertising, engraving, etc. It can be also used for the building markedness.

**FEVE Color Chart:** 