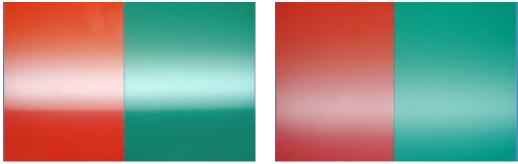

pecifi-02    | HY-006A-FEVE Yellow        | 49.2"*98.4" (1250mm*2500mm)  | 0.1" (3mm)            | 0.21/0.21            |
| specifi-03    | HY-011A-FEVE Red           | 49.2"*126.0" (1250mm*3200mm) | 0.1" (3mm)            | 0.21/0.21            |
| specifi-04    | HY-015A-FEVE Blue          | 48.0"*48.0" (1220mm*1220mm)  | 0.1" (3mm)            | 0.21/0.21            |
| specifi-05    | HY-001A-FEVE Black         | 49.2"*96.1" (1250mm*2440mm)  | 0.1" (3mm)            | 0.21/0.21            |

**Description:** 

The FEVE ACP (Aluminum Composite Panel) is composed of two aluminum panels (each on one side) and the core made of PE.

Features:

- . With high glossy and vivid colors as PE coating.
- . With high weather resistant as PVDF coating.
- . High surface hardness.

**Gloss Contrast:** 



FEVE coating

**PVDF** coating

## Application:

Special for sign industry, advertising, engraving, etc. It can be also used for the building markedness.



**FEVE Color Chart:** 



#### **Remarks:**

. This kind of double-side signboard APC is coated with FEVE.

. Other sizes, colors as per customer's options can be accepted.



Copyright © 1999-2012 by Beijing ChinaSigns Information Company Limited All Rights Reserved.

Email:info@sign-in-china.com Tel:+86 132 6410 3286 www.sign-in-china.com