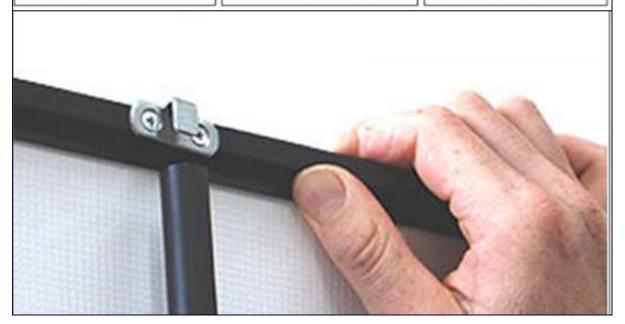

#### Includes:

.Extra wide base

.3 Poles with 3-Section

.Clip top bar

.Oxford cloth bag

#### Application:

Perfect for branding messages behind speeches and presentations, or makes a great foundation for a trade show booth.

hook on the back of the graphic holder

screw under the base

Copyright © 1999-2012 by Beijing ChinaSigns Information Company Limited All Rights Reserved.