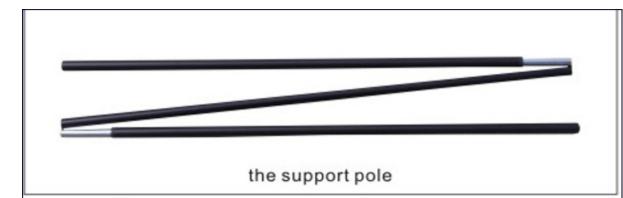

## Features:

Super wide configuration

3 Support poles to ensure the stability of your backdrop banner.

#### Includes:

.Extra wide base

.3 Poles with 3-Section

.Clip top bar

.Oxford cloth bag