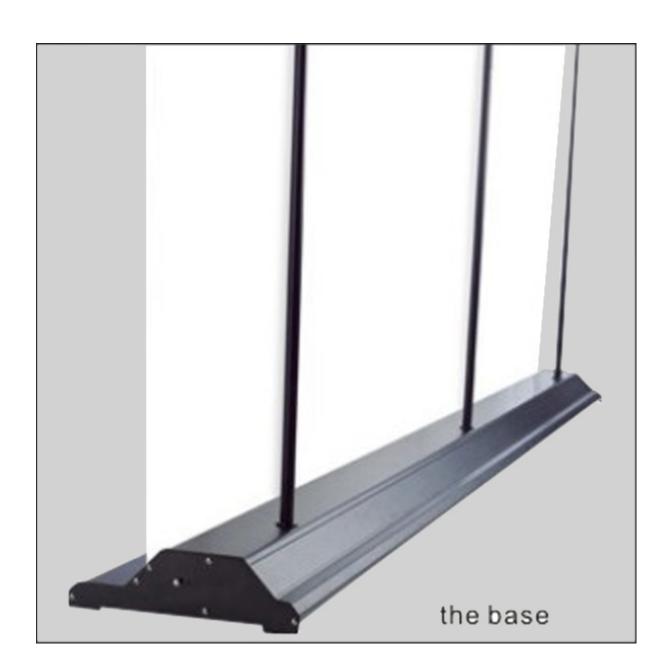

#### Includes:

.Extra wide base

.3 Poles with 3-Section

.Clip top bar

.Oxford cloth bag