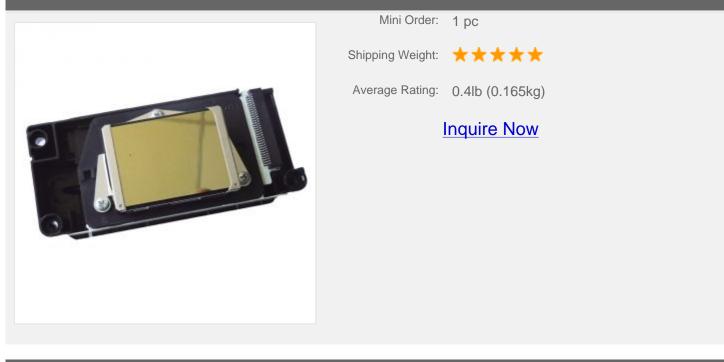

# Epson R1900 DX5 Printhead Locked

#### Epson R1900 DX5 Printhead Locked

To be used with: Epson Stylus Photo R1900, Epson Stylus Photo R2880, Epson Stylus Photo R2000 Part number: F186000 Remarks: Original

Attention:

1. The printhead is required to be installed by professional persons.