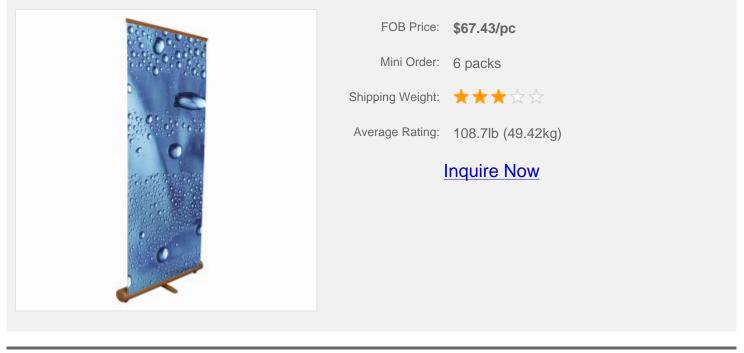

# Elliptical Bamboo Roll Up Display- 33.5"×78.7" (850×2000mm)

## **Details**

| Graphic Size | 33.5"×78.8"(850×2000mm)                           |
|--------------|---------------------------------------------------|
| Package      | 1pc/double canvas bag/inner                       |
| Inner Box    | 39.0"×30.7"×12.6" (99×78×32cm)/6pcs/double canvas |
| Materials    | Bamboo                                            |