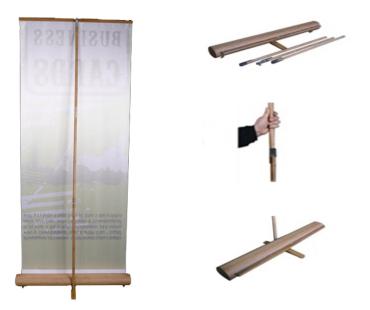

This bamboo style is finished pure bamboo materials. After one by one working-procedure to meet what we want shape, 1/3 of which made in hand. In addition, special material makes our life close to be natural and environment. Another strong point, we guarantee lifetime quality, plus rather competitive price to catch sight in the market. To client's surprise, we can carve different logo on it as client's customized requirement.

## **Details**

| Graphic Size | 33.5"×78.8"(850×2000mm)                           |
|--------------|---------------------------------------------------|
| Package      | 1pc/double canvas bag/inner                       |
| Inner Box    | 39.0"×30.7"×12.6" (99×78×32cm)/6pcs/double canvas |
| Materials    | Bamboo                                            |