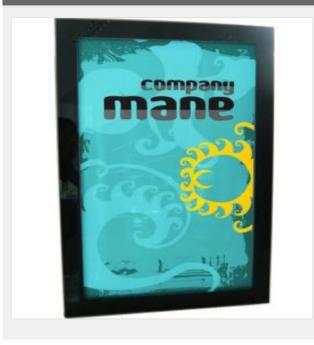

#### **Description:**

Outdoor light box is made with particular frame with unique design to prevent the rain. You can use it outdoor widely for its waterproof function. Double sides to show one more picture for good advertising effects.

#### Applications:

It is widely used in streets, hotels, photo studios, office buildings, airports, transportation stations, etc.

The overall Image size needs to be larger than the viewing size, In order to have a perfect fit and a great view of the image. That goes for all A1-A4 models.