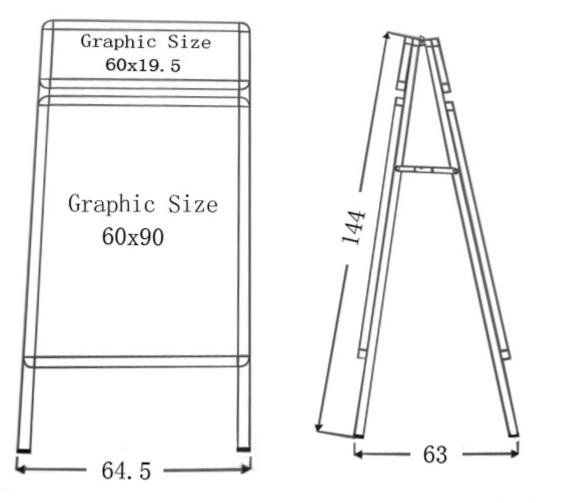

#### **Application:**

The most popular places to find these poster displays are restaurants, malls, airports, and much more.

Details: Material: Aluminum Frame color: Silver Graphic size: 23.5" W x 35.5" H x2 (60cm W x 90cm H x2) Package size: 59.1"x27.8"x13.8"/ 3pcs (150x70x35cm/ 3pcs) GW: 60.5lb (27.5kg )

Unit:cm

Copyright © 1999-2012 by Beijing ChinaSigns Information Company Limited All Rights Reserved.