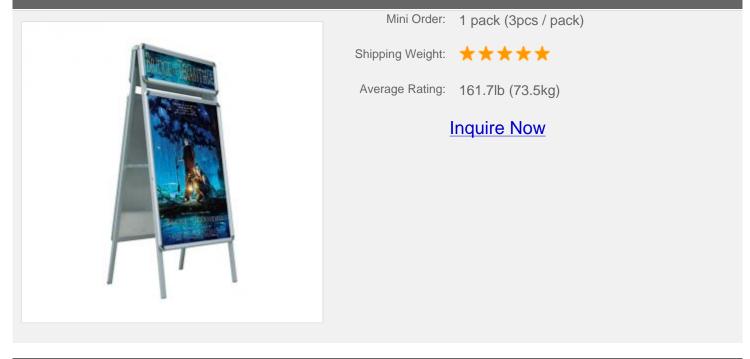

### Feature:

This is the snap open frame double sided poster stand with top board. This frame sign stands, called sidewalk displays as well, can be used indoors or outdoors

Includes: Aluminum frame (Not including the graphic printing and KT board)

#### **Application:**

The most popular places to find these poster displays are restaurants, malls, airports, and much more.

Details: Material: Aluminum Frame color: Silver Graphic size: 23.5" W x 35.5" H x2 (60cm W x 90cm H x2) Package size: 59.1"x27.8"x13.8"/ 3pcs (150x70x35cm/ 3pcs) GW: 60.5lb (27.5kg )