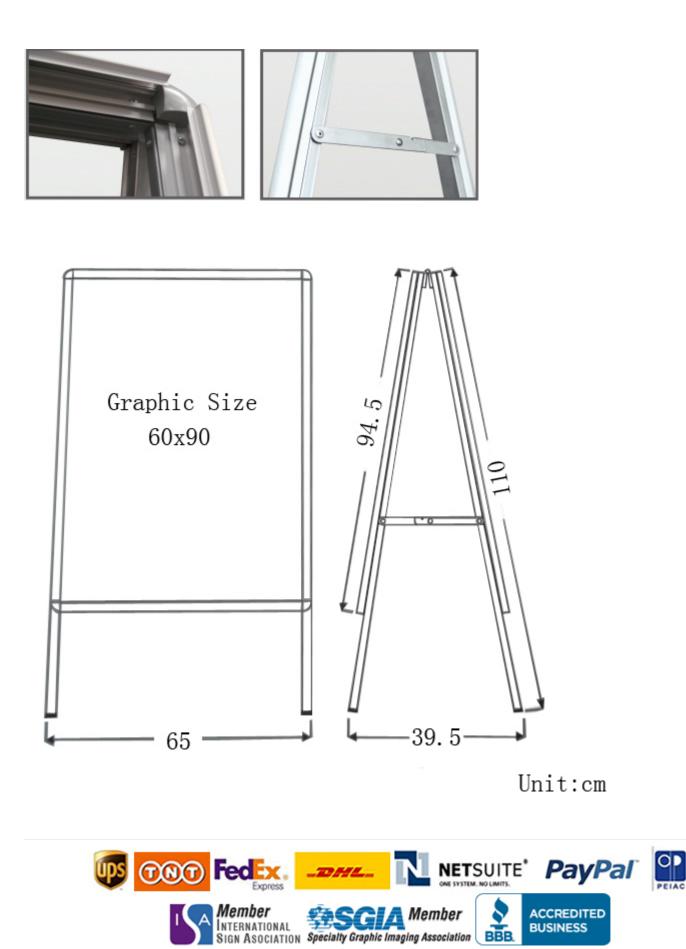

#### **Details:**

Material: Aluminum

Frame color: Silver

Graphic size: 23.5" W x 35.5" H x 2 (60cm W x 90cm H x2)

Package size: 45.3"x27.6"x13.8"/ 3pcs (115x70x35cm/ 3pcs )

GW: 51.7lb (23.5kg)

Copyright © 1999-2012 by Beijing ChinaSigns Information Company Limited All Rights Reserved.