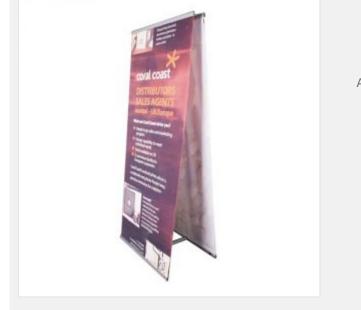

### Feature:

. With our Double-Sided banner stands, you can double your exposure and maximize your marketing potential.

### **Description:**

This two-sided non-retractable L-Banner stand creates a uniquely effective profile for your message. Dual images mean double the exposure, since they can be used together or independently. It is crafted from Aluminum. Simple, yet remarkably effective, it has become a popular choice with marketing people worldwide. Receive the portable traveling bag at no additional charge so you can take it with you on the go! This unit is ideal for use in trade shows, lobbies, retail environments and other high traffic areas.