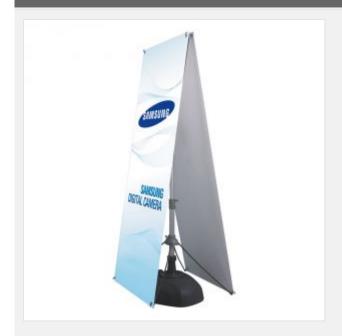

#### **Description:**

This stand is better priced to offer an acceptable advertising solution. These advertisement displays, also known as a floor standing sign holder, are perfect for restaurants, business lobbies, schools, museums, and more. It can surely bring advertising messages to most by passers.

# Application:

It is suitable for outdoor and indoor use. This poster stand is great for your advertising at convention, exhibition and any other major

Copyright © 1999-2012 by Beijing ChinaSigns Information Company Limited All Rights Reserved.