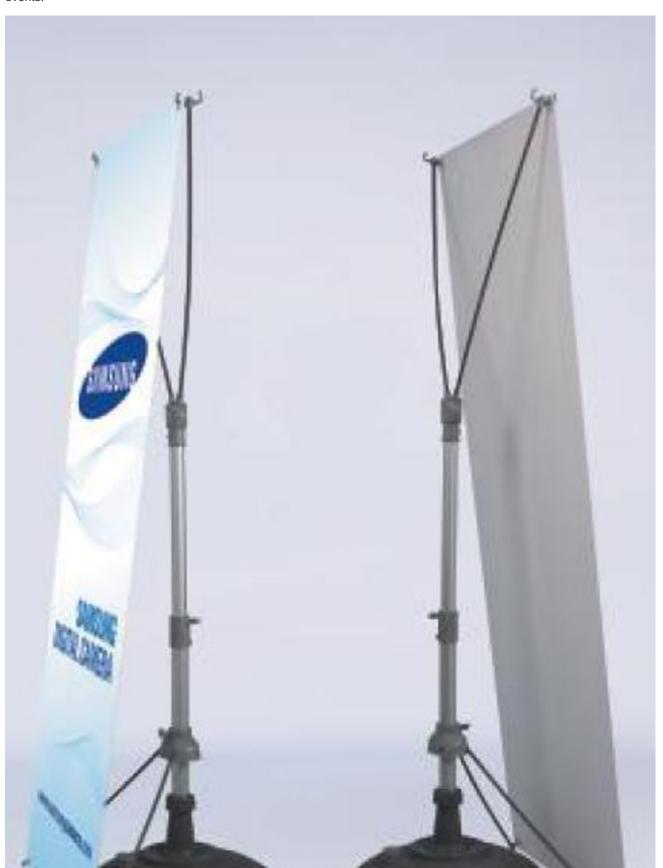

### Features:

• Can be used as both single sided and double sided. Come with water tank can be used both indoor and outdoor.

#### Includes:

- 1 Aluminum tube
- 4 Carbon Fiber poles
- 1 Water tank

(Not including the graphic printing)

Note: Pole and graphic are adjustable, graphic size is 60cm W \* 120cm H to 60cm W \*180cm H