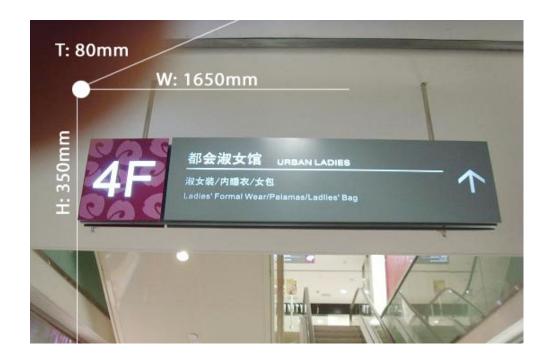

## **Overview**

Materials: Aluminum plate, extruded aluminum, acrylic, T4 fluorescent.

**Processing technic:** CNC cutting, painting, built in T4 fluorescent, hollow inlay.

**Specifications:** W1650 x H350 x T80mm