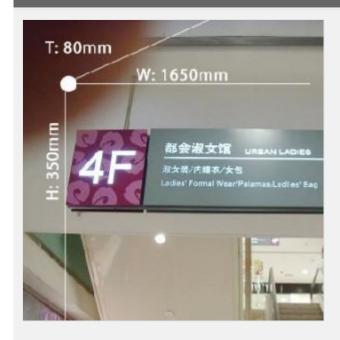

## **Overview**

Materials: Aluminum plate, extruded aluminum, acrylic, T4 fluorescent.

**Processing technic:** CNC cutting, painting, built in T4 fluorescent, hollow inlay.

**Specifications:** W1650 x H350 x T80mm