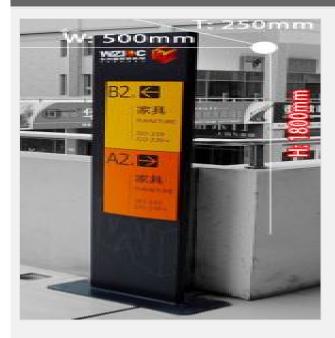

## **Overview**

Materials: Steel plate, square steel, aluminum plate.

Processing technic: Welding, baked varnish, screen printing.

Specifications: W500 x H1800 x T250mm

Applictions: Directional instruction for shopping malls, hotels, hospitasl, parks, business buildings, etc.

Adavatages: Specific region identification or signage, time saving when searching.

Copyright © 1999-2012 by Beijing ChinaSigns Information Company Limited All Rights Reserved.

Email:info@sign-in-china.com Tel:+86 132 6410 3286 www.sign-in-china.com