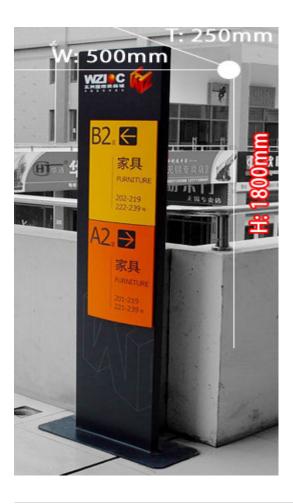

## **Overview**

Materials: Steel plate, square steel, aluminum plate.

Processing technic: Welding, baked varnish, screen printing.

Specifications: W500 x H1800 x T250mm

Applictions: Directional instruction for shopping malls, hotels, hospitasl, parks, business buildings, etc.

Adavatages: Specific region identification or signage, time saving when searching.

Copyright © 1999-2012 by Beijing ChinaSigns Information Company Limited All Rights Reserved.

Email:info@sign-in-china.com Tel:+86 132 6410 3286 www.sign-in-china.com