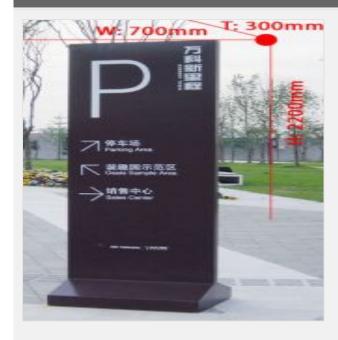

## **Overview**

Materials: Aluminium plate, square steel.

Processing technic: Welding, baked varnish, screen printing.

Specifications: W700 x H2200 x T300mm

Applictions: Directional instruction for shopping malls, hotels, hospitasl, parks, business buildings, etc.