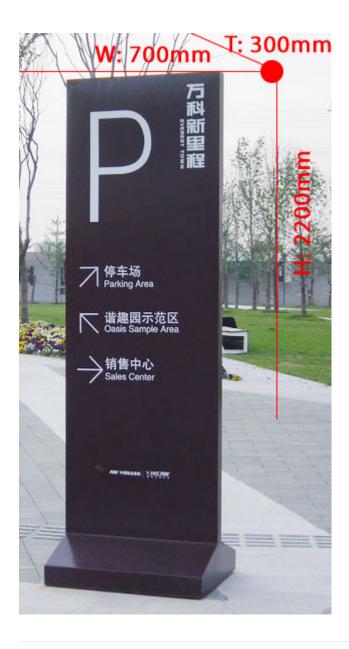

## **Overview**

Materials: Aluminium plate, square steel.

Processing technic: Welding, baked varnish, screen printing.

Specifications: W700 x H2200 x T300mm

Applictions: Directional instruction for shopping malls, hotels, hospitasl, parks, business buildings, etc.