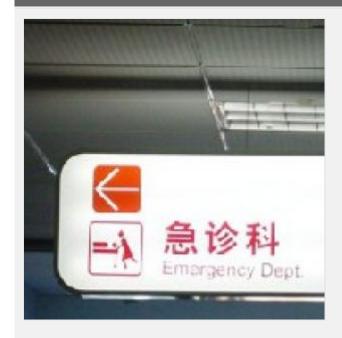

## **Overview**

Material: PVC sheet

Processing technic: Extrued aluminum bending& cutting, self adhesive vinyl splicing.

Specifications: W1700 x H380 x T120mm

Applictions: Directional instruction for shopping malls, hotels, hospitasl, parks, business buildings, etc.