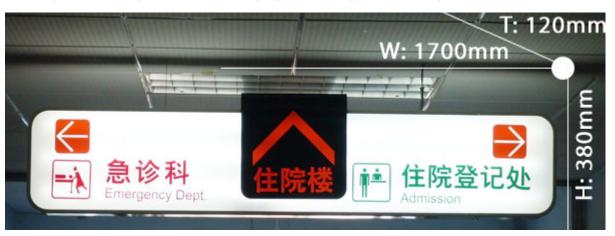

## **Overview**

Material: PVC sheet

Processing technic: Extrued aluminum bending& cutting, self adhesive vinyl splicing.

Specifications: W1700 x H380 x T120mm

Applictions: Directional instruction for shopping malls, hotels, hospitasl, parks, business buildings, etc.