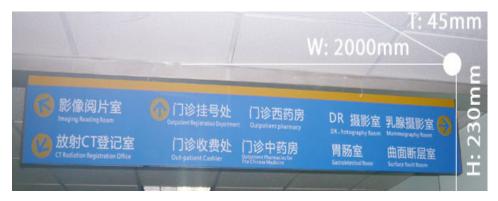

## Overview

Materials: Extruded aluminum, acylic.

Processing technic: Baked varnish, screen printing.

Specifications: W2000 x H230 x T45mm

Applictions: Directional instruction for shopping malls, hotels, hospitasl, parks, business buildings, etc.