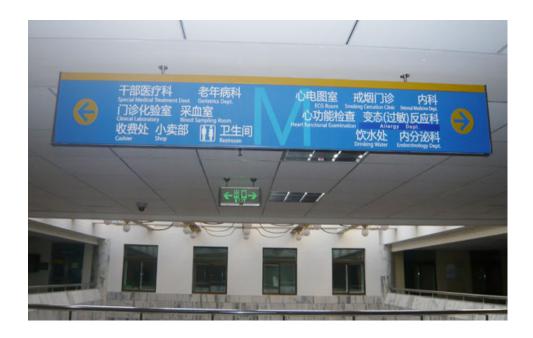

## Overview

Materials: Extruded aluminum, acylic.

Processing technic: Baked varnish, screen printing.

Specifications: W2000 x H230 x T45mm

Applictions: Directional instruction for shopping malls, hotels, hospitasl, parks, business buildings, etc.

Adavatages: Specific region identification or signage, time saving when searching.

Copyright © 1999-2012 by Beijing ChinaSigns Information Company Limited All Rights Reserved.

Email:info@sign-in-china.com Tel:+86 132 6410 3286 www.sign-in-china.com