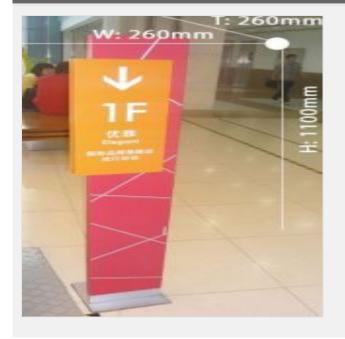

## **Overview**

Material: Aluminume sheet

Processing technic: CNC cutting, welding, baked varnish, screen printing, splicing.

Specifications: W260 x H1100 x T260mm

Applictions: Directional instruction for shopping malls, hotels, hospitasl, parks, business buildings, etc.