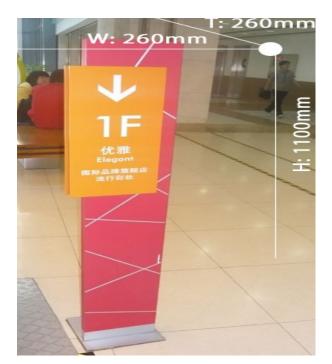

## **Overview**

Material: Aluminume sheet

Processing technic: CNC cutting, welding, baked varnish, screen printing, splicing.

Specifications: W260 x H1100 x T260mm

Applictions: Directional instruction for shopping malls, hotels, hospitasl, parks, business buildings, etc.