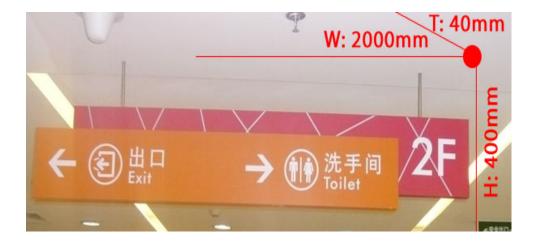

## Overview

Material: Aluminium sheet

Processing technic: Welding, baked varnish, screen printing, splicing, CNC cutting.

Specifications: W2000 x H400 x T40mm

Applictions: Directional instruction for shopping malls, hotels, hospitasl, parks, business buildings, etc.