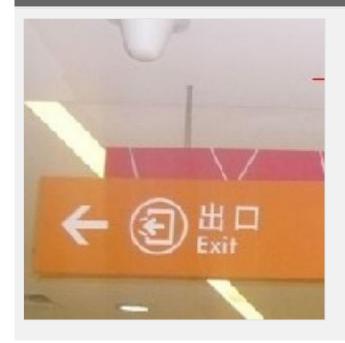

## Overview

Material: Aluminium sheet

Processing technic: Welding, baked varnish, screen printing, splicing, CNC cutting.

Specifications: W2000 x H400 x T40mm

Applictions: Directional instruction for shopping malls, hotels, hospitasl, parks, business buildings, etc.