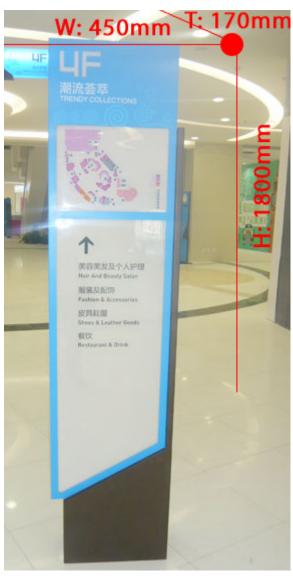

## **Overview**

Materials: Aluminum sheet, milky acrylic, square steel, LED light.

Processing technic: Welding, baked varnish, screen printing.

**Specifications:** W450 x H1800 x T170mm

Applictions: Directional instruction for shopping malls, hotels, hospitasl, parks, business buildings, etc.