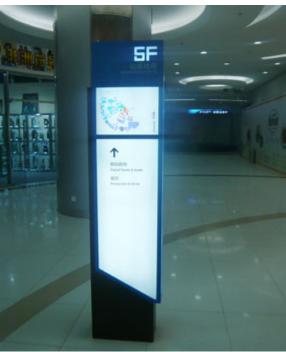

## **Overview**

Materials: Aluminum sheet, milky acrylic, square steel, LED light.

Processing technic: Welding, baked varnish, screen printing.

**Specifications:** W450 x H1800 x T170mm

Applictions: Directional instruction for shopping malls, hotels, hospitasl, parks, business buildings, etc.