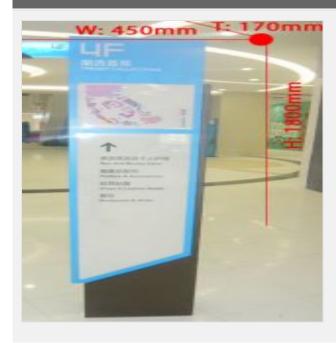

## **Overview**

Materials: Aluminum sheet, milky acrylic, square steel, LED light.

Processing technic: Welding, baked varnish, screen printing.

**Specifications:** W450 x H1800 x T170mm

Applictions: Directional instruction for shopping malls, hotels, hospitasl, parks, business buildings, etc.