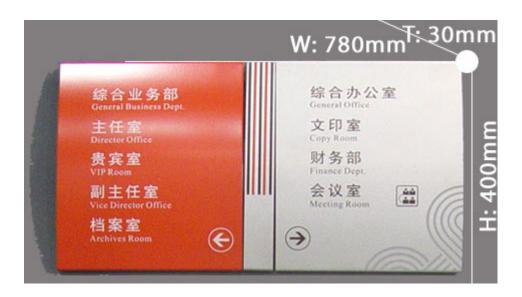

## **Overview**

Material: Curly extruded aluminum

Processing technic: Baked varnish, screen printing.

Specifications: W780 x H400 x T30mm

Applictions: Directional instruction for shopping malls, hotels, hospitasl, parks, business buildings, etc.