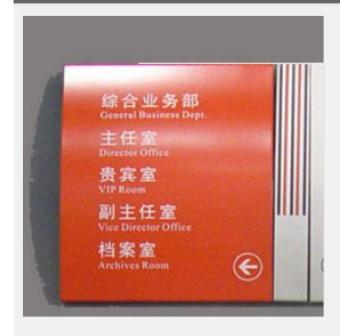

## **Directional signboard 032**

Item Code: D-032

FOB Price: \$85.11/pc

Mini Order: 1 pc

Average Rating: Ib (kg)

**Inquire Now** 

## **Overview**

Material: Curly extruded aluminum

Processing technic: Baked varnish, screen printing.

Specifications: W780 x H400 x T30mm

Applictions: Directional instruction for shopping malls, hotels, hospitasl, parks, business buildings, etc.