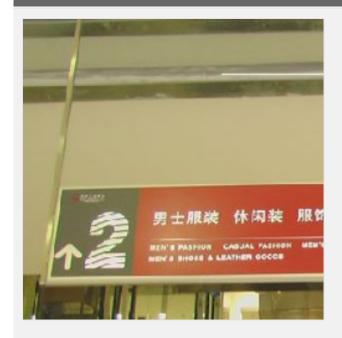

## **Directional signboard 029**

Item Code: D-029

FOB Price: \$295/pc

Mini Order: 1 pc

Average Rating: Ib (kg)

**Inquire Now** 

## **Overview**

Materials: Stainless steel tube, extruded aluminume, acrylic sheet, inkjet paper.

**Processing technic:** Frist joint the stainless steel with the extruded aluminium, put the acrylic sheet in side, and then stick the inkjet paper on the front face.

Specifications: W1580 x H360 x T30mm

Applictions: Directional instruction for shopping malls, hotels, hospitasl, parks, business buildings, etc.

Adavatages: Specific region identification or signage, time saving when searching.