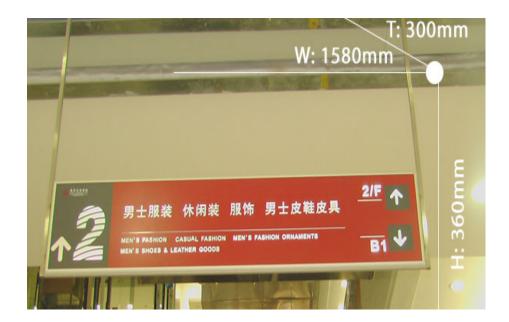

Specifications: W1580 x H360 x T30mm

Applictions: Directional instruction for shopping malls, hotels, hospitasl, parks, business buildings, etc.

Adavatages: Specific region identification or signage, time saving when searching.