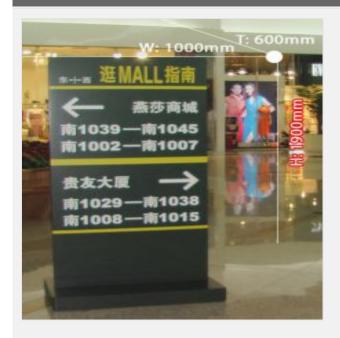

## Overview

Materials: Aluminum plate, square steel.

Processing technic: Welding, baked varnish, aluminum cutting, screen printing.

Specifications: W1000 x H1900 x T600mm

Applictions: Directional instruction for shopping malls, hotels, hospitasl, parks, business buildings, etc.