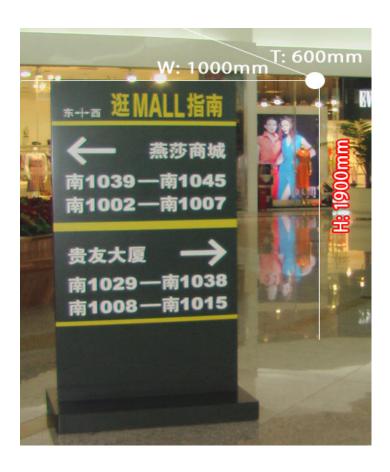

## Overview

Materials: Aluminum plate, square steel.

Processing technic: Welding, baked varnish, aluminum cutting, screen printing.

Specifications: W1000 x H1900 x T600mm

Applictions: Directional instruction for shopping malls, hotels, hospitasl, parks, business buildings, etc.