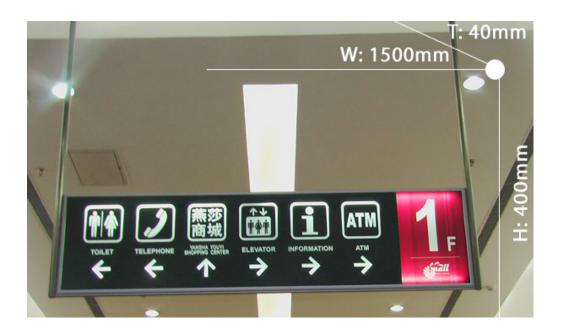

Specifications: W1500 x H400 x T40mm

Applictions: Directional instruction for shopping malls, hotels, hospitasl, parks, business buildings, etc.

Adavatages: Specific region identification or signage, time saving when searching.