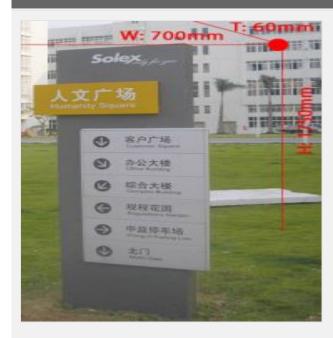

## **Overview**

Materials: Extruded aluminum, aluminum plate, square steel.

Processing technic: Welding, baked varnish, screen printing, CNC cutting.

Specifications: W700 x H1750 x T60mm

**Applictions:** Directional instruction for shopping malls, hotels, hospitasl, parks, business buildings, etc.