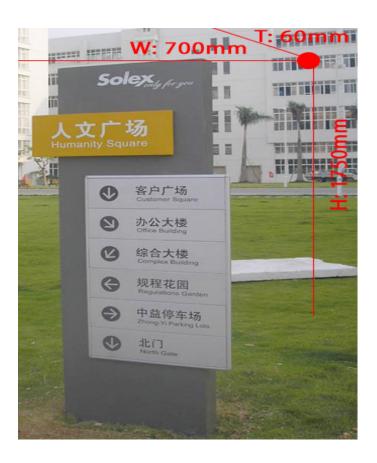

## **Overview**

Materials: Extruded aluminum, aluminum plate, square steel.

Processing technic: Welding, baked varnish, screen printing, CNC cutting.

Specifications: W700 x H1750 x T60mm

**Applictions:** Directional instruction for shopping malls, hotels, hospitasl, parks, business buildings, etc.