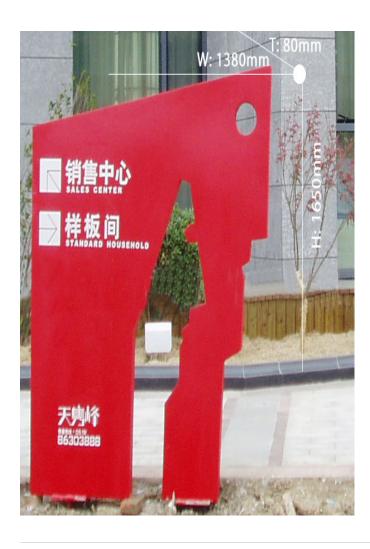

## Overview

Materials: Aluminum plate, square steel, milky acrylic.

Processing technic: Welding, baked varnish, screen printing, splicing, CNC cutting.

**Specifications:** W1380 x H1650 x T80mm

Applictions: Directional instruction for shopping malls, hotels, hospitasl, parks, business buildings, etc.

Adavatages: Specific region identification or signage, time saving when searching.

Copyright © 1999-2012 by Beijing ChinaSigns Information Company Limited All Rights Reserved.

Email:info@sign-in-china.com Tel:+86 132 6410 3286 www.sign-in-china.com