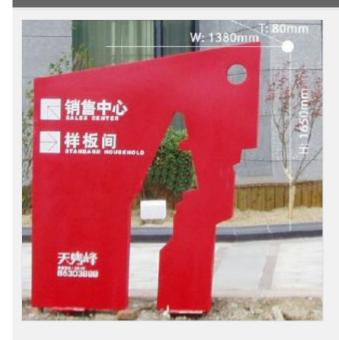

## Overview

Materials: Aluminum plate, square steel, milky acrylic.

Processing technic: Welding, baked varnish, screen printing, splicing, CNC cutting.

**Specifications:** W1380 x H1650 x T80mm

Applictions: Directional instruction for shopping malls, hotels, hospitasl, parks, business buildings, etc.

Adavatages: Specific region identification or signage, time saving when searching.

Copyright © 1999-2012 by Beijing ChinaSigns Information Company Limited All Rights Reserved.

Email:info@sign-in-china.com Tel:+86 132 6410 3286 www.sign-in-china.com