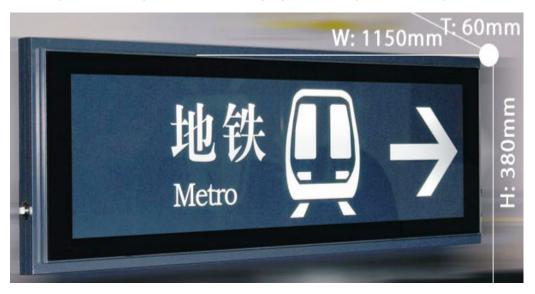

## **Overview**

Materials: Extruded aluminum, acrylic, T4 fluorescent.

Processing technic: CNC cutting, painting, built in T4 fluorescent, stencil printing.

Specifications: W1150 x H380 x T60mm

Applictions: Directional instruction for shopping malls, hotels, hospitasl, parks, business buildings, etc.