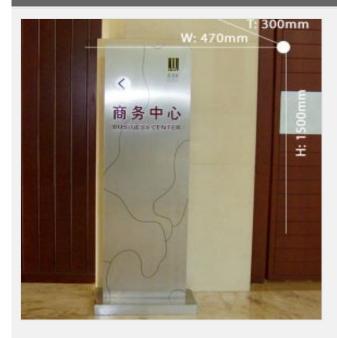

## Overview

Materials: Aluminum plate, square steel.

Processing technic: Welding, baked varnish, screen printing.

**Specifications:** W470 x H1500 x T300mm

Applictions: Directional instruction for shopping malls, hotels, hospitasl, parks, business buildings, etc.