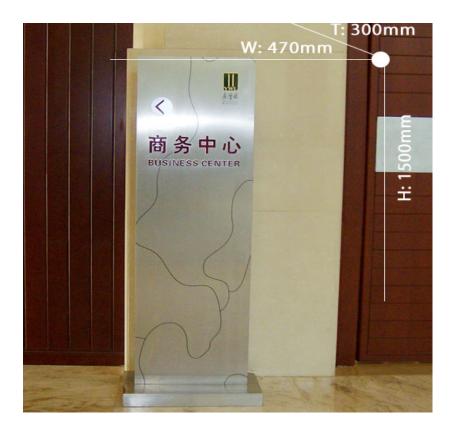

## Overview

Materials: Aluminum plate, square steel.

Processing technic: Welding, baked varnish, screen printing.

**Specifications:** W470 x H1500 x T300mm

Applictions: Directional instruction for shopping malls, hotels, hospitasl, parks, business buildings, etc.