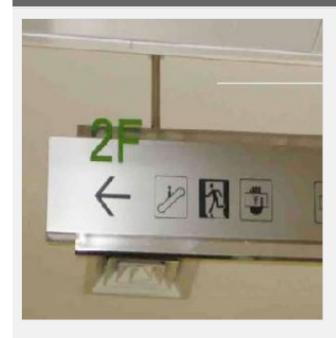

## **Directional signboard 020**

Item Code: D-020

FOB Price: \$196/pc

Mini Order: 1 pc

Average Rating: Ib (kg)

**Inquire Now** 

## Overview

Material: PVC sheet

Processing technic: PVC sheet cutting, baked varnish, self adhesive vinyl splicing

**Specifications:** W1600 x H400 x T30mm

Applictions: Directional instruction for shopping malls, hotels, hospitasl, parks, business buildings, etc.