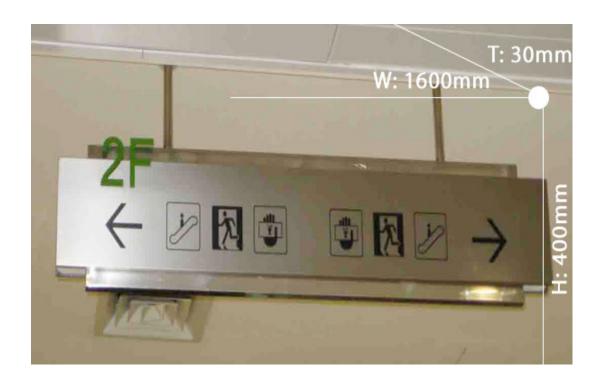

## Overview

Material: PVC sheet

Processing technic: PVC sheet cutting, baked varnish, self adhesive vinyl splicing

**Specifications:** W1600 x H400 x T30mm

Applictions: Directional instruction for shopping malls, hotels, hospitasl, parks, business buildings, etc.