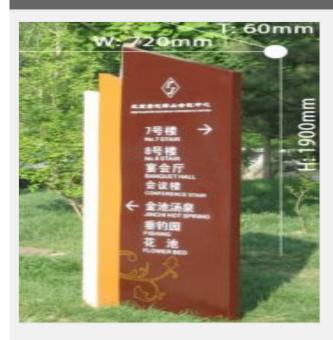

## **Overview**

Materials: Aluminum plate, square steel.

Processing technic: Welding, baked varnish, screen printing.

Specifications: W720 x H1900 x T60mm

Applictions: Directional instruction for shopping malls, hotels, hospitasl, parks, business buildings, etc.