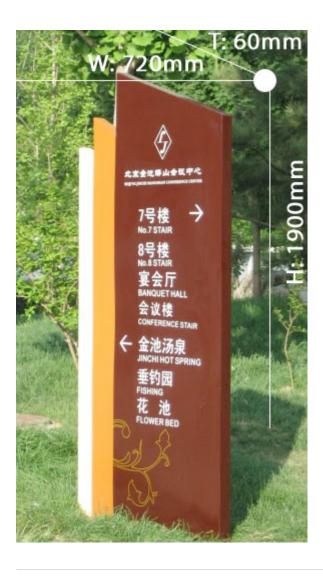

## **Overview**

Materials: Aluminum plate, square steel.

Processing technic: Welding, baked varnish, screen printing.

Specifications: W720 x H1900 x T60mm

Applictions: Directional instruction for shopping malls, hotels, hospitasl, parks, business buildings, etc.