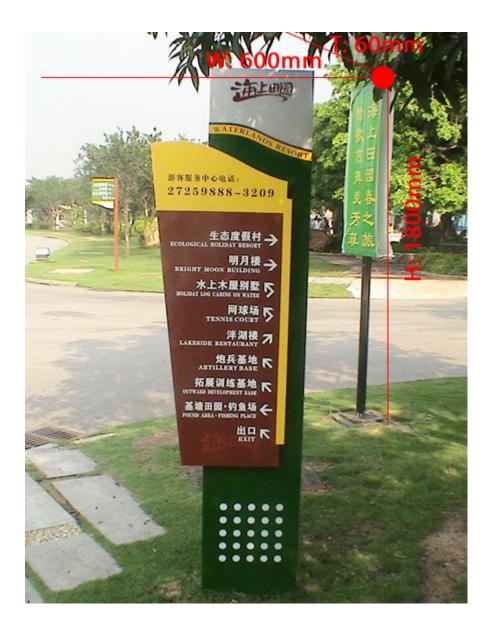

## Overview

Materials: Aluminum plate, square steel.

Processing technic: Welding, baked varnish, screen printing.

Specifications: W600 x H1800 x T60mm

Applictions: Directional instruction for shopping malls, hotels, hospitasl, parks, business buildings, etc.