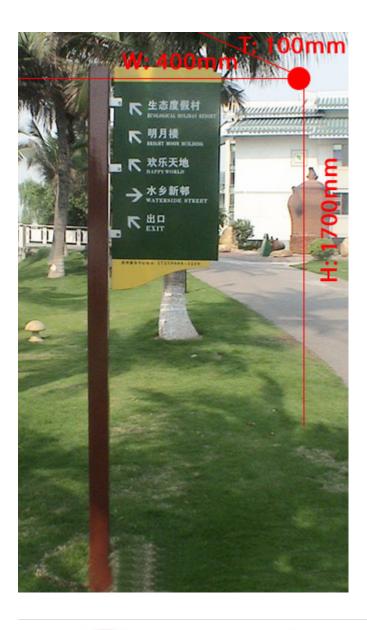

## **Overview**

Materials: Aluminium plate, square steel.

Processing technic: Welding, baked varnish, screen printing.

Specifications: W400 x H1700 x T100mm

Applictions: Directional instruction for shopping malls, hotels, hospitasl, parks, business buildings, etc.