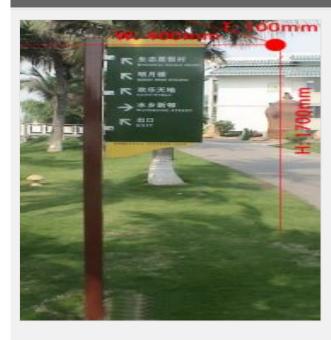

## **Overview**

Materials: Aluminium plate, square steel.

Processing technic: Welding, baked varnish, screen printing.

Specifications: W400 x H1700 x T100mm

Applictions: Directional instruction for shopping malls, hotels, hospitasl, parks, business buildings, etc.