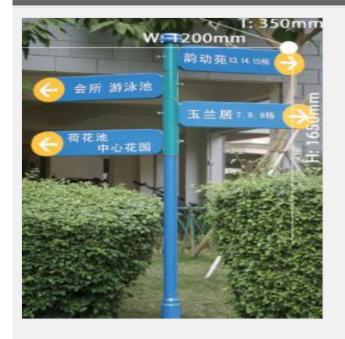

## Overview

Materials: Round steel, aluminum plate.

Processing technic: Welding, baked varnish, screen printing, CNC cutting.

Specifications: W1200 x H1650 x T350mm

Applictions: Directional instruction for shopping malls, hotels, hospitasl, parks, business buildings, etc.

Adavatages: Specific region identification or signage, time saving when searching.

Copyright © 1999-2012 by Beijing ChinaSigns Information Company Limited All Rights Reserved.

Email:info@sign-in-china.com Tel:+86 132 6410 3286 www.sign-in-china.com