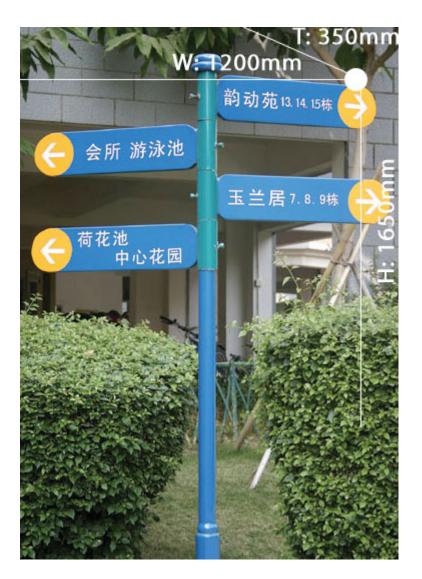

## Overview

Materials: Round steel, aluminum plate.

Processing technic: Welding, baked varnish, screen printing, CNC cutting.

Specifications: W1200 x H1650 x T350mm

Applictions: Directional instruction for shopping malls, hotels, hospitasl, parks, business buildings, etc.

Adavatages: Specific region identification or signage, time saving when searching.

Copyright © 1999-2012 by Beijing ChinaSigns Information Company Limited All Rights Reserved.

Email:info@sign-in-china.com Tel:+86 132 6410 3286 www.sign-in-china.com