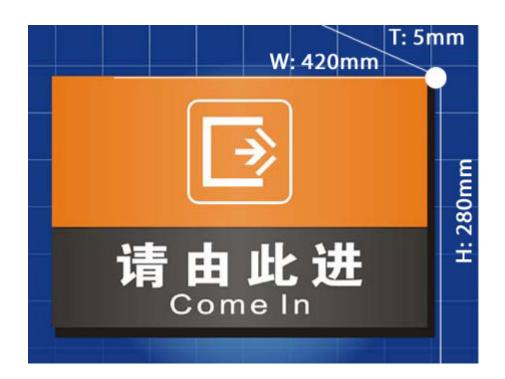

## Overview

Material: Extruded aluminum

Processing technic: Baked varnish, screen printing.

Specifications: W420 x H280 x T5mm

**Applictions:** Directional instruction for shopping malls, hotels, hospitasl, parks, business buildings, etc.