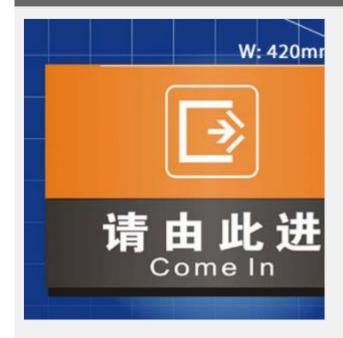

## Overview

Material: Extruded aluminum

Processing technic: Baked varnish, screen printing.

Specifications: W420 x H280 x T5mm

**Applictions:** Directional instruction for shopping malls, hotels, hospitasl, parks, business buildings, etc.