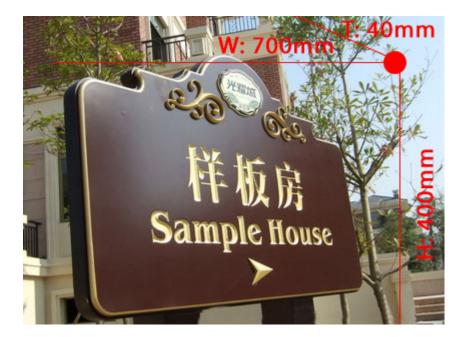

## Overview

Materials: Transparent acrylic, square steel.

Processing technic: Three-dimensional sculpture, welding, painting.

Specifications: W700 x H400 x T40mm

Appliction: Directional instruction for shopping malls, hotels, hospitasl, parks, business buildings, etc.