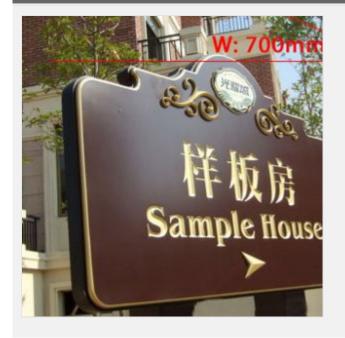

## **Directional signboard 011**

Item Code: D-011

FOB Price: \$295/pc

Mini Order: 1 pc

Average Rating: Ib (kg)

**Inquire Now** 

## Overview

Materials: Transparent acrylic, square steel.

Processing technic: Three-dimensional sculpture, welding, painting.

Specifications: W700 x H400 x T40mm

Appliction: Directional instruction for shopping malls, hotels, hospitasl, parks, business buildings, etc.