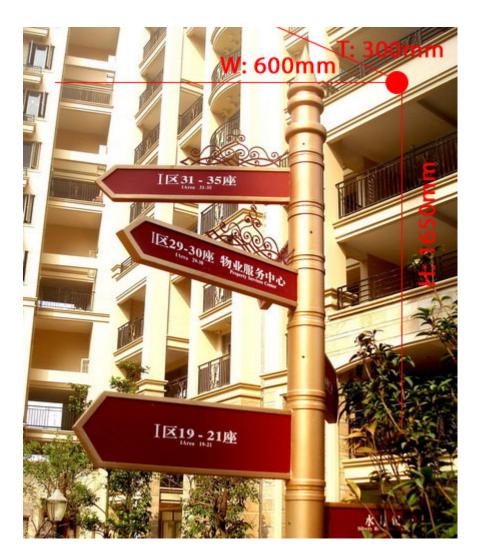

## Overview

Materials: Aluminium plate, square steel, milky acrylic.

Processing technic: Adhesion, welding, baked varnish, CNC cutting.

Specifications: W400 x H2700 x T400mm

Applictions: Directional instruction for for shopping malls, hotels, hospitals, parks, business buildings, etc.