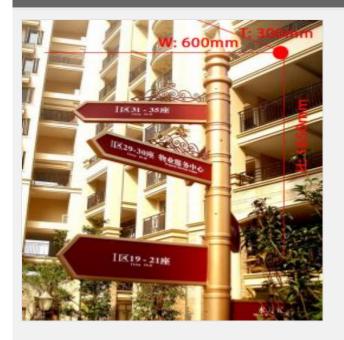

## Overview

Materials: Aluminium plate, square steel, milky acrylic.

Processing technic: Adhesion, welding, baked varnish, CNC cutting.

Specifications: W400 x H2700 x T400mm

Applictions: Directional instruction for for shopping malls, hotels, hospitals, parks, business buildings, etc.