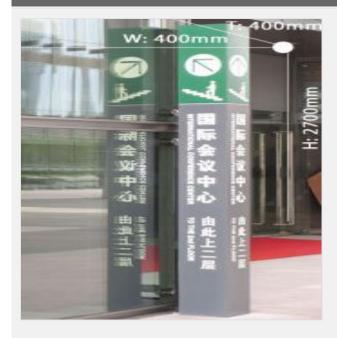

## **Overview**

Materials: Aluminium plate, square steel, milky acrylic.

**Processing technic:** Adhesion, welding, baked varnish, CNC cutting.

**Specifications:** W400 x H2700 x T400mm

Applictions: Directional instruction for for shopping malls, hotels, hospitals, parks ,business buildings, etc.