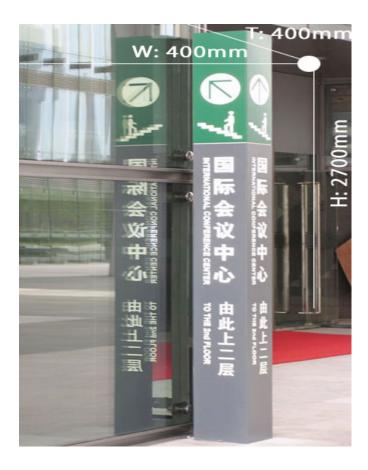

## **Overview**

Materials: Aluminium plate, square steel, milky acrylic.

**Processing technic:** Adhesion, welding, baked varnish, CNC cutting.

**Specifications:** W400 x H2700 x T400mm

Applictions: Directional instruction for for shopping malls, hotels, hospitals, parks ,business buildings, etc.