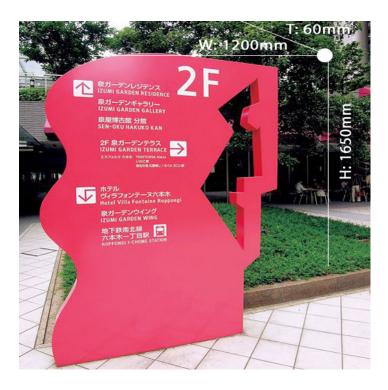

## **Directional signboard 008**

Item Code: D-008

FOB Price: \$900/pc

Mini Order: 1 pc

Average Rating: Ib (kg)

**Inquire Now** 

## **Overview**

Materials: Aluminum plate, square steel, milky acrylic.

**Processing technic:** Adhesion, welding, baked varnish, CNC cutting. **Specifications:** W47.2" x H65.0" x T2.4" (W1200 x H1650 x T60mm)

Applications: Directional instruction for shopping malls, hotels, hospitals, parks, business buildings, etc.

Advantages: Specific region identification or signage, time saving when searching.

Copyright © 1999-2012 by Beijing ChinaSigns Information Company Limited All Rights Reserved.