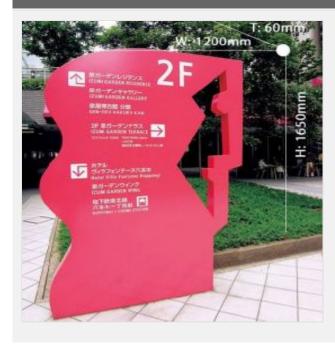

## **Directional signboard 008**

Item Code: D-008

FOB Price: \$900/pc

Mini Order: 1 pc

Average Rating: Ib (kg)

**Inquire Now** 

## **Overview**

Materials: Aluminum plate, square steel, milky acrylic.

**Processing technic:** Adhesion, welding, baked varnish, CNC cutting. **Specifications:** W47.2" x H65.0" x T2.4" (W1200 x H1650 x T60mm)

Applications: Directional instruction for shopping malls, hotels, hospitals, parks, business buildings, etc.

Advantages: Specific region identification or signage, time saving when searching.

Copyright © 1999-2012 by Beijing ChinaSigns Information Company Limited All Rights Reserved.